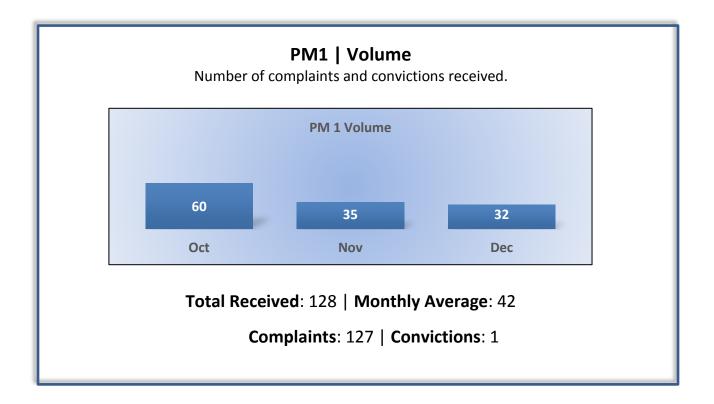

### Q2 Report (October - December 2016)

To ensure stakeholders can review the Board's progress toward meeting its enforcement goals and targets, we have developed a transparent system of performance measurement. These measures will be posted publicly on a quarterly basis.