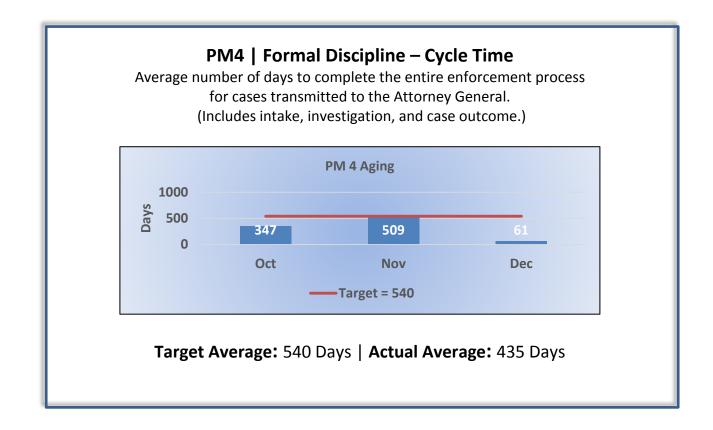

# Department of Consumer Affairs Structural Pest Control Board

# **Enforcement Performance Measures**

### Q2 Report (October - December 2016)

To ensure stakeholders can review the Board's progress toward meeting its enforcement goals and targets, we have developed a transparent system of performance measurement. These measures will be posted publicly on a quarterly basis.















#### PM7 | Probation Intake – Volume

Number of new probation cases.

No new probationers were assigned for monitoring this quarter.

## PM7 | Probation Intake – Cycle Time

Average number of days from monitor assignment, to the date the monitor makes first contact with the probationer.

No new probationers were assigned for monitoring this quarter.

PM8 |Probation Violation Response – Volume

Number of probation violation cases.

# The Board did not have any probation violations this quarter.

#### PM8 | Probation Violation Response – Cycle Time

Average number of days from the date a violation of probation is reported, to the date the assigned monitor initiates appropriate action.

The Board did not have any probation violations this quarter.