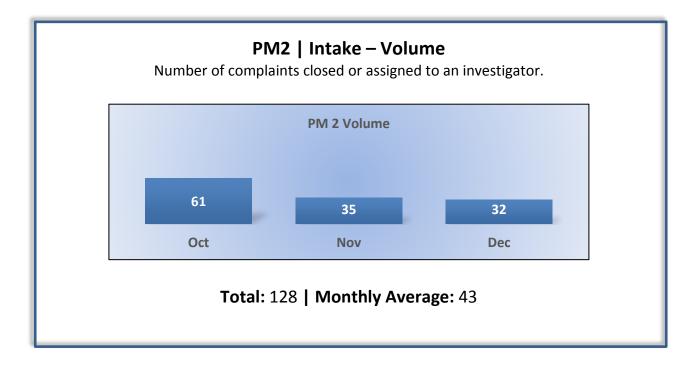

### Q2 Report (October - December 2016)

To ensure stakeholders can review the Board's progress toward meeting its enforcement goals and targets, we have developed a transparent system of performance measurement. These measures will be posted publicly on a quarterly basis.