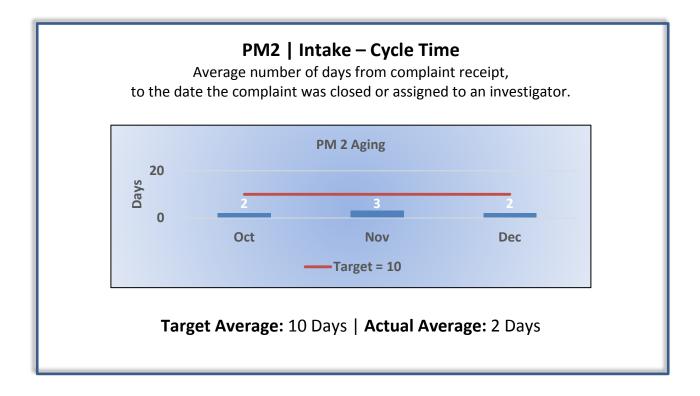

### Q2 Report (October - December 2016)

To ensure stakeholders can review the Board's progress toward meeting its enforcement goals and targets, we have developed a transparent system of performance measurement. These measures will be posted publicly on a quarterly basis.