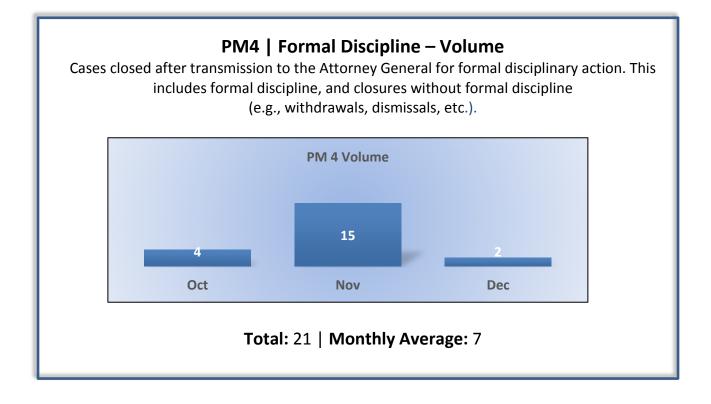

# Department of Consumer Affairs Structural Pest Control Board

# **Enforcement Performance Measures**

### Q2 Report (October - December 2016)

To ensure stakeholders can review the Board's progress toward meeting its enforcement goals and targets, we have developed a transparent system of performance measurement. These measures will be posted publicly on a quarterly basis.















#### PM7 | Probation Intake – Volume

Number of new probation cases.

No new probationers were assigned for monitoring this quarter.

## PM7 | Probation Intake – Cycle Time

Average number of days from monitor assignment, to the date the monitor makes first contact with the probationer.

No new probationers were assigned for monitoring this quarter.

PM8 |Probation Violation Response – Volume

Number of probation violation cases.

# The Board did not have any probation violations this quarter.

#### PM8 | Probation Violation Response – Cycle Time

Average number of days from the date a violation of probation is reported, to the date the assigned monitor initiates appropriate action.

The Board did not have any probation violations this quarter.