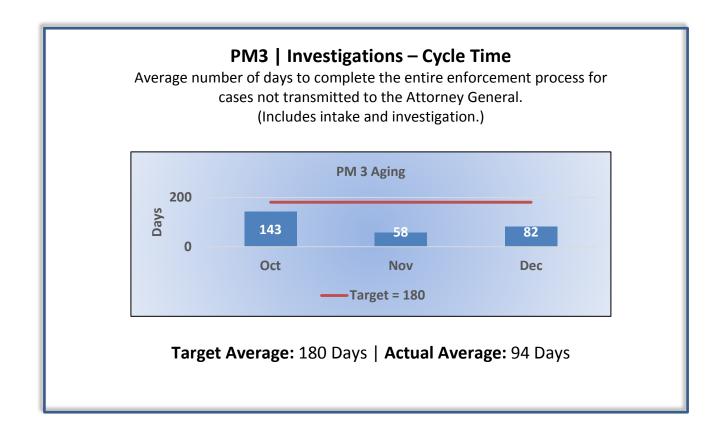

# Department of Consumer Affairs Structural Pest Control Board

# **Enforcement Performance Measures**

### Q2 Report (October - December 2016)

To ensure stakeholders can review the Board's progress toward meeting its enforcement goals and targets, we have developed a transparent system of performance measurement. These measures will be posted publicly on a quarterly basis.















#### PM7 | Probation Intake – Volume

Number of new probation cases.

No new probationers were assigned for monitoring this quarter.

## PM7 | Probation Intake – Cycle Time

Average number of days from monitor assignment, to the date the monitor makes first contact with the probationer.

No new probationers were assigned for monitoring this quarter.

PM8 |Probation Violation Response – Volume

Number of probation violation cases.

# The Board did not have any probation violations this quarter.

#### PM8 | Probation Violation Response – Cycle Time

Average number of days from the date a violation of probation is reported, to the date the assigned monitor initiates appropriate action.

The Board did not have any probation violations this quarter.