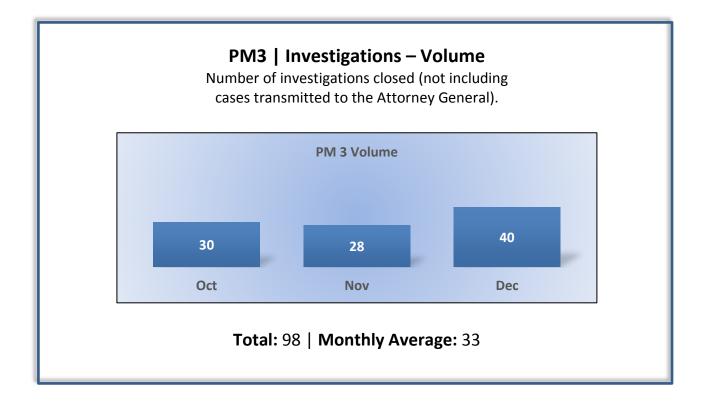

### Q2 Report (October - December 2016)

To ensure stakeholders can review the Board's progress toward meeting its enforcement goals and targets, we have developed a transparent system of performance measurement. These measures will be posted publicly on a quarterly basis.