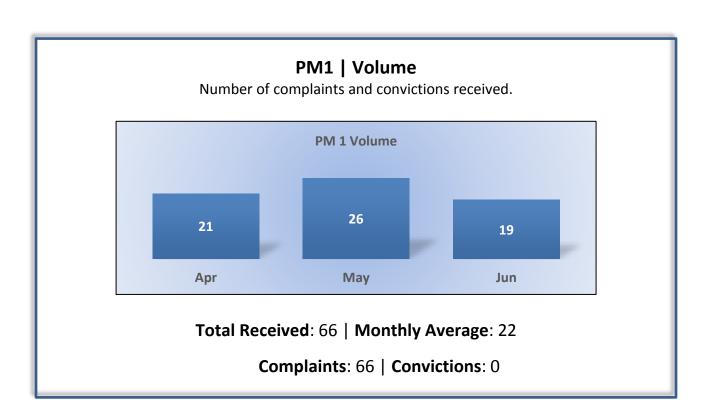

# **Enforcement Performance Measures**

Q4 Report (April - June 2017)

To ensure stakeholders can review the Board's progress toward meeting its enforcement goals and targets, we have developed a transparent system of performance measurement. These measures will be posted publicly on a quarterly basis.