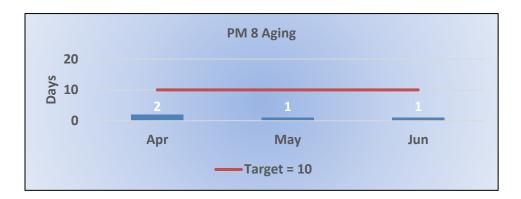

#### PM8 | Probation Violation Response - Cycle Time

Average number of days from the date a violation of probation is reported, to the date the assigned monitor initiates appropriate action.

Target Average: 10 Days | Actual Average: 1 Day