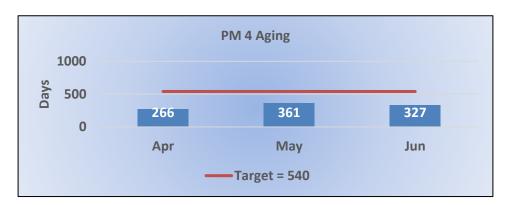

# PM4 | Formal Discipline – Cycle Time

Average number of days to complete the entire enforcement process for cases transmitted to the Attorney General.

(Includes intake, investigation, and case outcome.)

Target Average: 540 Days | Actual Average: 283 Days