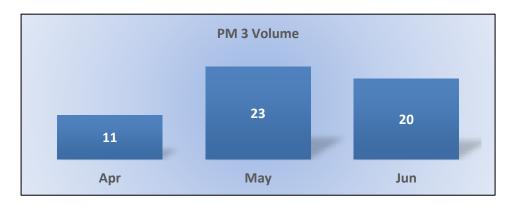

**Total: 54 | Monthly Average: 18** 

### PM3 | Investigations – Cycle Time

Average number of days to complete the entire enforcement process for cases not transmitted to the Attorney General.

(Includes intake and investigation.)

Target Average: 360 Days | Actual Average: 70 Days