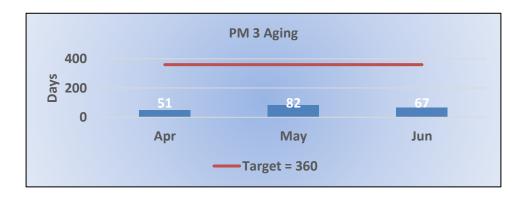

### PM3 | Investigations – Cycle Time

Average number of days to complete the entire enforcement process for cases not transmitted to the Attorney General.

(Includes intake and investigation.)

Target Average: 360 Days | Actual Average: 70 Days