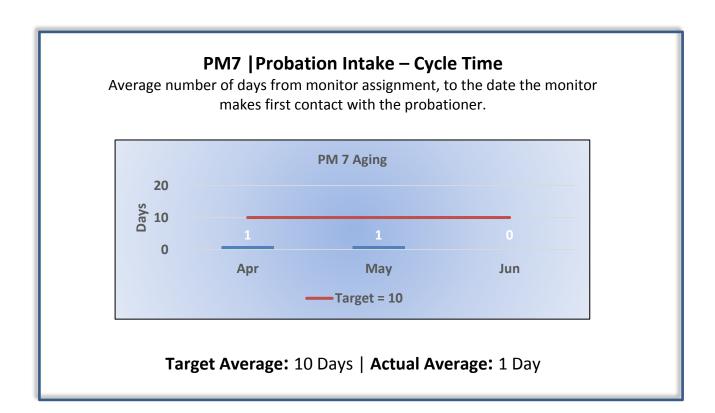

#### PM8 | Probation Violation Response - Cycle Time

Average number of days from the date a violation of probation is reported, to the date the assigned monitor initiates appropriate action.

Target Average: 10 Days | Actual Average: 1 Day