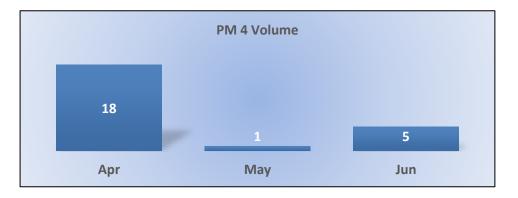

#### PM4 | Formal Discipline -- Volume

Cases closed after transmission to the Attorney General for formal disciplinary action. This includes formal discipline, and closures without formal discipline (e.g., withdrawals, dismissals, etc.).

**Total: 24 | Monthly Average: 8** 