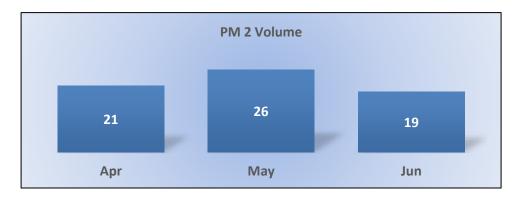

#### PM2 | Intake - Volume

Number of complaints closed or assigned to an investigator.

**Total:** 66 | **Monthly Average:** 22