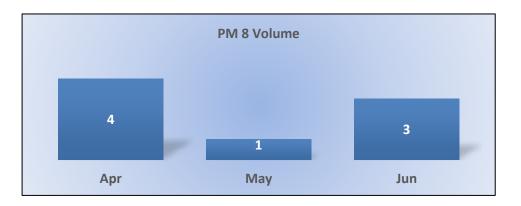

# PM8 | Probation Violation Response - Volume

Number of probation violation cases.

Total: 8