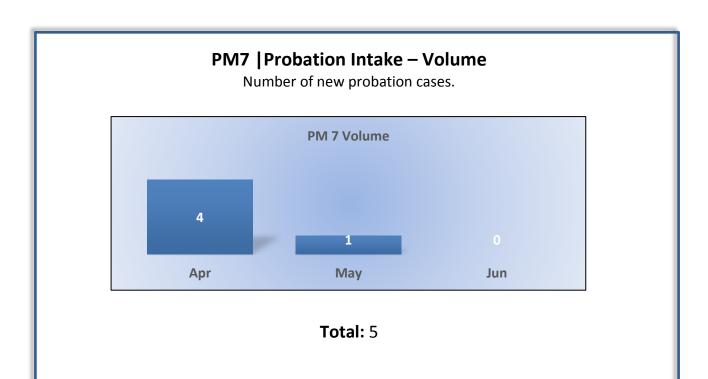

e: 18** 

### PM3 | Investigations – Cycle Time

Average number of days to complete the entire enforcement process for cases not transmitted to the Attorney General.

(Includes intake and investigation.)



Target Average: 360 Days | Actual Average: 70 Days

#### PM4 | Formal Discipline -- Volume

Cases closed after transmission to the Attorney General for formal disciplinary action. This includes formal discipline, and closures without formal discipline (e.g., withdrawals, dismissals, etc.).



**Total: 24 | Monthly Average: 8** 

# PM4 | Formal Discipline – Cycle Time

Average number of days to complete the entire enforcement process for cases transmitted to the Attorney General.

(Includes intake, investigation, and case outcome.)



Target Average: 540 Days | Actual Average: 283 Days





# PM8 | Probation Violation Response - Volume

Number of probation violation cases.



Total: 8

#### PM8 | Probation Violation Response - Cycle Time

Average number of days from the date a violation of probation is reported, to the date the assigned monitor initiates appropriate action.



Target Average: 10 Days | Actual Average: 1 Day