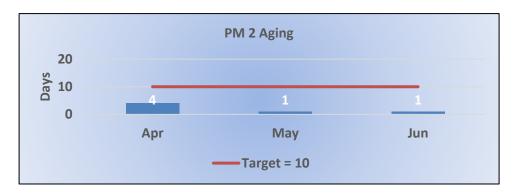

# PM2 | Intake – Cycle Time

Average number of days from complaint receipt, to the date the complaint was closed or assigned to an investigator.

Target Average: 10 Days | Actual Average: 2 Days

Number of investigations closed (not including cases transmitted to the Attorney General).