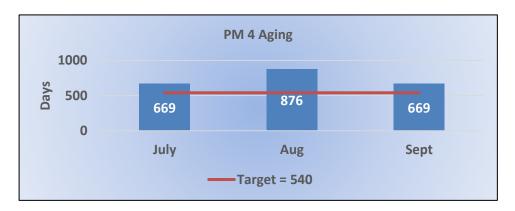

## PM4 | Formal Discipline - Cycle Time

Average number of days to complete the entire enforcement process for cases transmitted to the Attorney General.

(Includes intake, investigation, and transmittal outcome)

Target Average: 540 Days | Actual Average: 757 Days

| PM7   Probation Intake – Volume  Number of new probation cases.                                                                                        |
|--------------------------------------------------------------------------------------------------------------------------------------------------------|
| The Board does not have licensees in a probationary status.                                                                                            |
|                                                                                                                                                        |
|                                                                                                                                                        |
|                                                                                                                                                        |
|                                                                                                                                                        |
| PM7   Probation Intake – Cycle Time  Average number of days from monitor assignment, to the date the monitor makes first contact with the probationer. |
|                                                                                                                                                        |
| The Board does not have licensees in a probationary status.                                                                                            |
| The Board does not have licensees in a probationary status.                                                                                            |
| The Board does not have licensees in a probationary status.                                                                                            |
| The Board does not have licensees in a probationary status.                                                                                            |