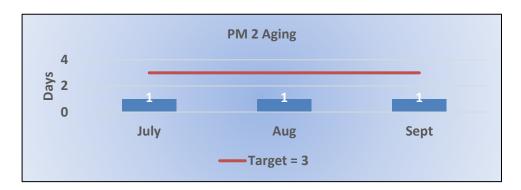

# PM2 | Intake – Cycle Time

Average number of days from complaint receipt, to the date the complaint was closed or assigned to an investigator.

Target Average: 3 Days | Actual Average: 1 Days