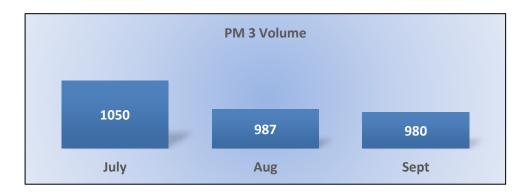

# PM3 | Investigations – Volume

Number of investigations closed (not including cases transmitted to the Attorney General).

**Total:** 3,017 | **Monthly Average:** 1,006