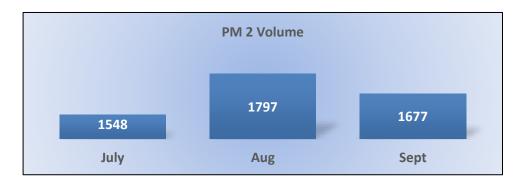

### PM2 | Intake - Volume

Number of complaints closed or assigned to an investigator.

Total: 5,022 | Monthly Average: 1,674