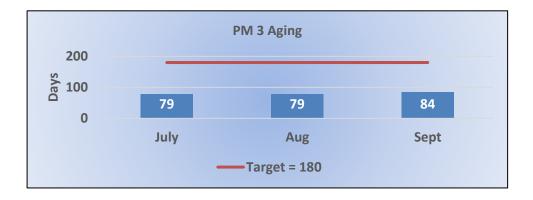

### PM3 | Investigations – Cycle Time

Average number of days to complete the entire enforcement process for cases not transmitted to the Attorney General.

(Includes intake and investigation)

Target Average: 180 Days | Actual Average: 81 Days