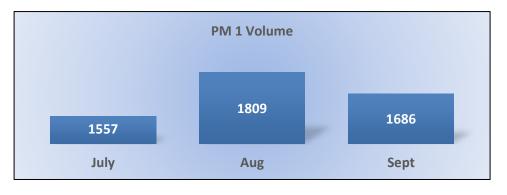

# **PM1 | Volume** plaints and convicti

Number of complaints and convictions received.

**Total Received**: 5,052 | **Monthly Average**: 1,684

Complaints: 4,835 | Convictions: 217