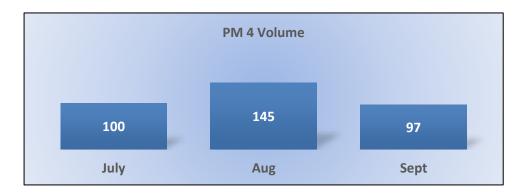

#### PM4 | Formal Discipline -- Volume

Cases closed, of those transmitted to the Attorney General.

**Total: 342 | Monthly Average: 114** 