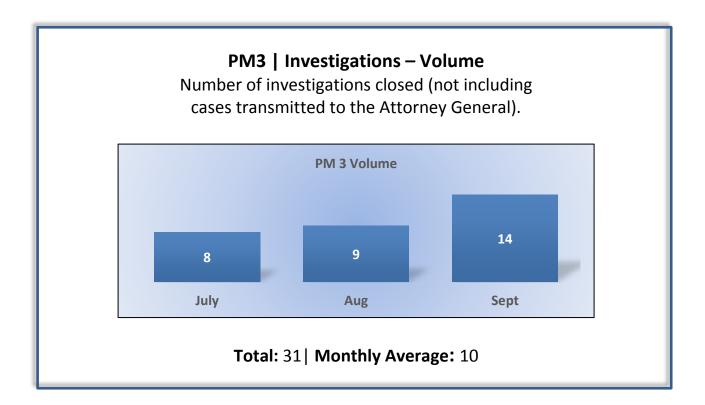

## Q1 Report (July - September 2017)

To ensure stakeholders can review the Board's progress toward meeting its enforcement goals and targets, we have developed a transparent system of performance measurement. These measures will be posted publicly on a quarterly basis.