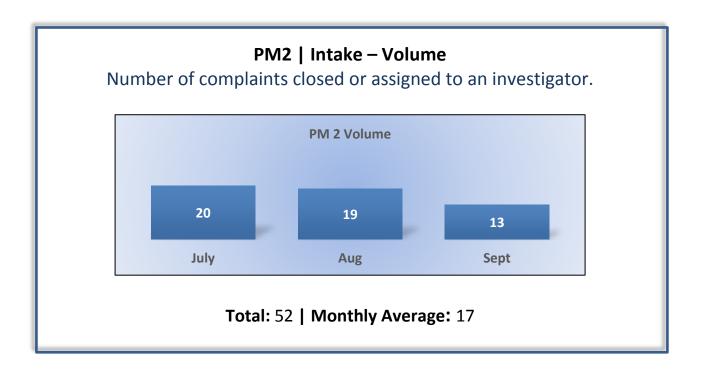

## Q1 Report (July - September 2017)

To ensure stakeholders can review the Board's progress toward meeting its enforcement goals and targets, we have developed a transparent system of performance measurement. These measures will be posted publicly on a quarterly basis.