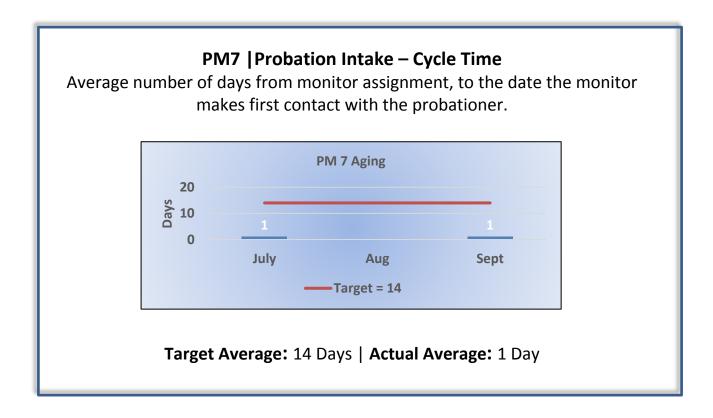

## Q1 Report (July - September 2017)

To ensure stakeholders can review the Board's progress toward meeting its enforcement goals and targets, we have developed a transparent system of performance measurement. These measures will be posted publicly on a quarterly basis.