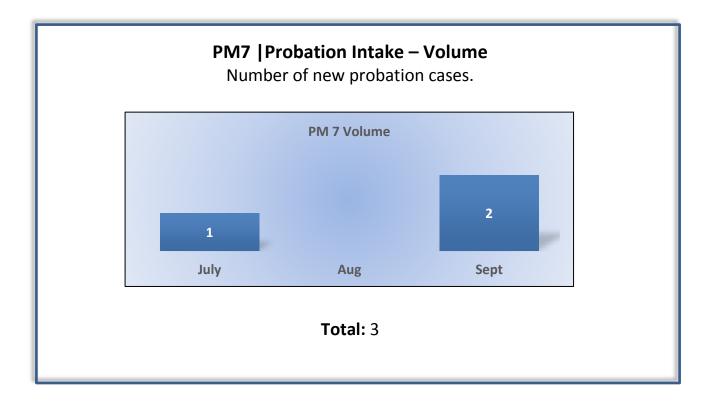

Department of Consumer Affairs California Speech Language Pathology, Audiology, and Hearing Aid DispensersBoard

## **Enforcement Performance Measures**

## Q1 Report (July - September 2017)

To ensure stakeholders can review the Board's progress toward meeting its enforcement goals and targets, we have developed a transparent system of performance measurement. These measures will be posted publicly on a quarterly basis.



















## PM8 | Probation Violation Response – Volume

Number of probation violation cases.

The Board did not have any probation violations this quarter.

## PM8 | Probation Violation Response – Cycle Time

Average number of days from the date a violation of probation is reported, to the date the assigned monitor initiates appropriate action.

The Board did not have any probation violations this quarter.