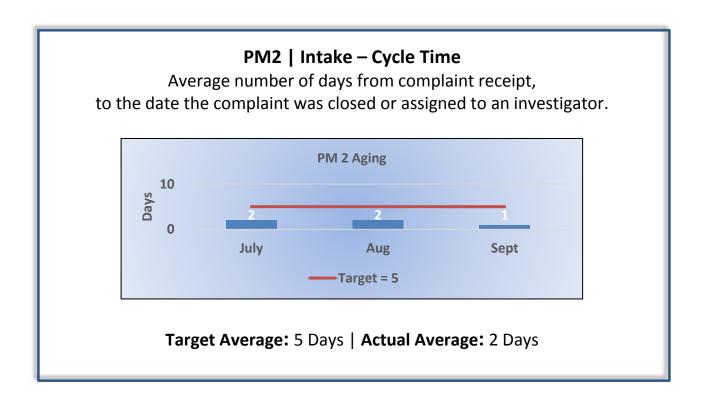

## Q1 Report (July - September 2017)

To ensure stakeholders can review the Board's progress toward meeting its enforcement goals and targets, we have developed a transparent system of performance measurement. These measures will be posted publicly on a quarterly basis.