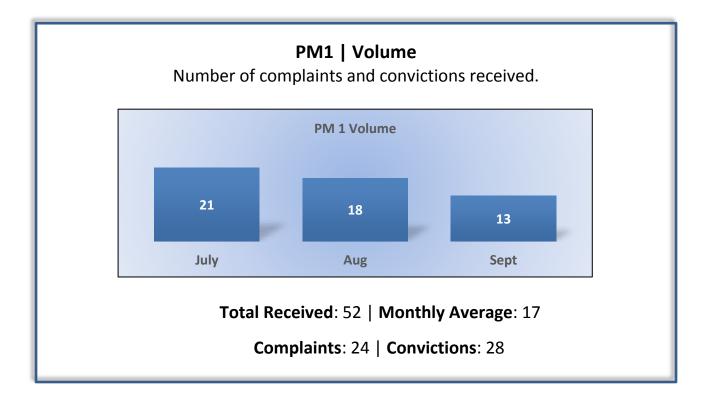

## Q1 Report (July - September 2017)

To ensure stakeholders can review the Board's progress toward meeting its enforcement goals and targets, we have developed a transparent system of performance measurement. These measures will be posted publicly on a quarterly basis.