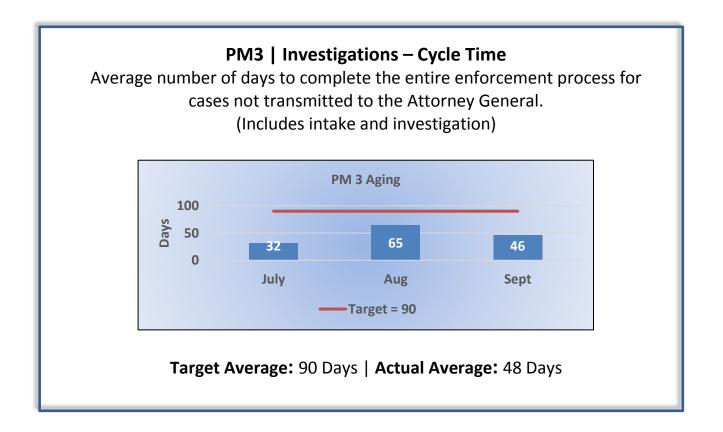

Department of Consumer Affairs California Speech Language Pathology, Audiology, and Hearing Aid DispensersBoard

## **Enforcement Performance Measures**

## Q1 Report (July - September 2017)

To ensure stakeholders can review the Board's progress toward meeting its enforcement goals and targets, we have developed a transparent system of performance measurement. These measures will be posted publicly on a quarterly basis.



















## PM8 | Probation Violation Response – Volume

Number of probation violation cases.

The Board did not have any probation violations this quarter.

## PM8 | Probation Violation Response – Cycle Time

Average number of days from the date a violation of probation is reported, to the date the assigned monitor initiates appropriate action.

The Board did not have any probation violations this quarter.