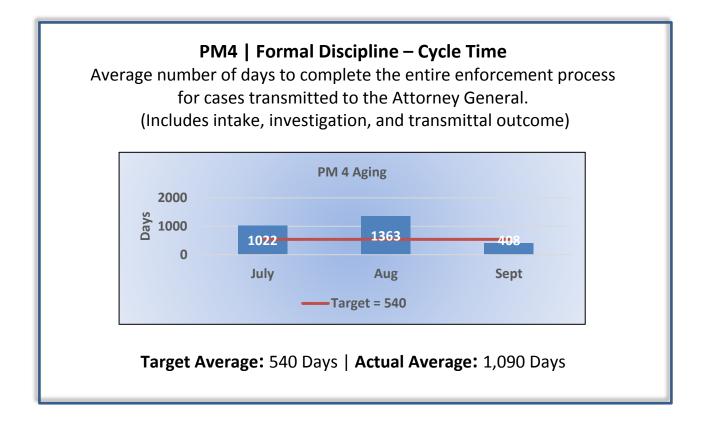

Department of Consumer Affairs California Speech Language Pathology, Audiology, and Hearing Aid DispensersBoard

## **Enforcement Performance Measures**

## Q1 Report (July - September 2017)

To ensure stakeholders can review the Board's progress toward meeting its enforcement goals and targets, we have developed a transparent system of performance measurement. These measures will be posted publicly on a quarterly basis.



















## PM8 | Probation Violation Response – Volume

Number of probation violation cases.

The Board did not have any probation violations this quarter.

## PM8 | Probation Violation Response – Cycle Time

Average number of days from the date a violation of probation is reported, to the date the assigned monitor initiates appropriate action.

The Board did not have any probation violations this quarter.