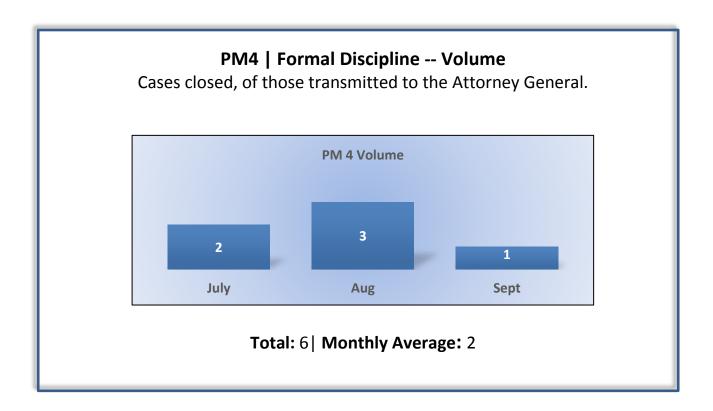

Department of Consumer Affairs California Speech Language Pathology, Audiology, and Hearing Aid DispensersBoard

## **Enforcement Performance Measures**

## Q1 Report (July - September 2017)

To ensure stakeholders can review the Board's progress toward meeting its enforcement goals and targets, we have developed a transparent system of performance measurement. These measures will be posted publicly on a quarterly basis.



















## PM8 | Probation Violation Response – Volume

Number of probation violation cases.

The Board did not have any probation violations this quarter.

## PM8 | Probation Violation Response – Cycle Time

Average number of days from the date a violation of probation is reported, to the date the assigned monitor initiates appropriate action.

The Board did not have any probation violations this quarter.