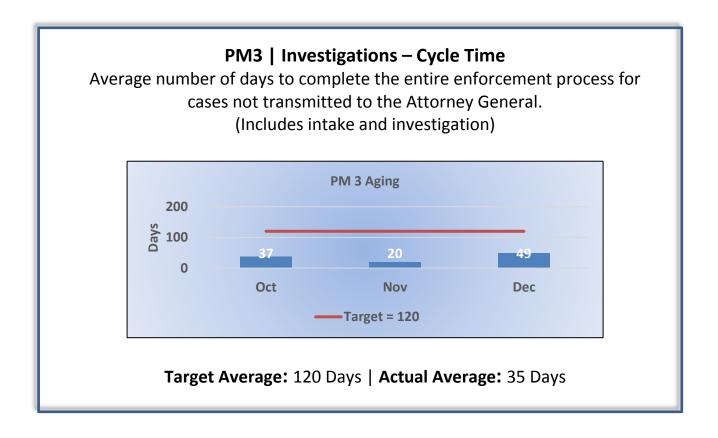

### Q2 Report (October - December 2017)

To ensure stakeholders can review the Board's progress toward meeting its enforcement goals and targets, we have developed a transparent system of performance measurement. These measures will be posted publicly on a quarterly basis.