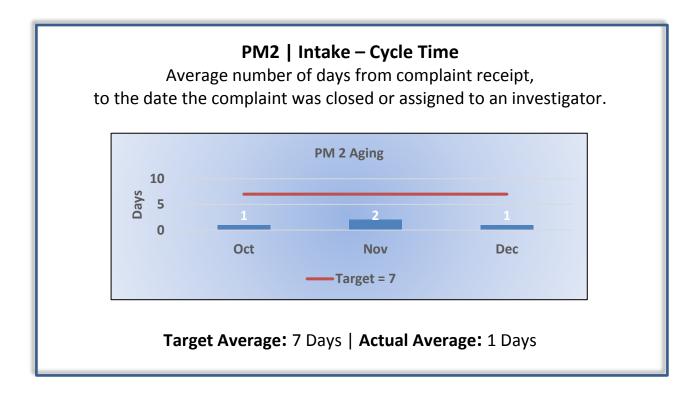

### Q2 Report (October - December 2017)

To ensure stakeholders can review the Board's progress toward meeting its enforcement goals and targets, we have developed a transparent system of performance measurement. These measures will be posted publicly on a quarterly basis.