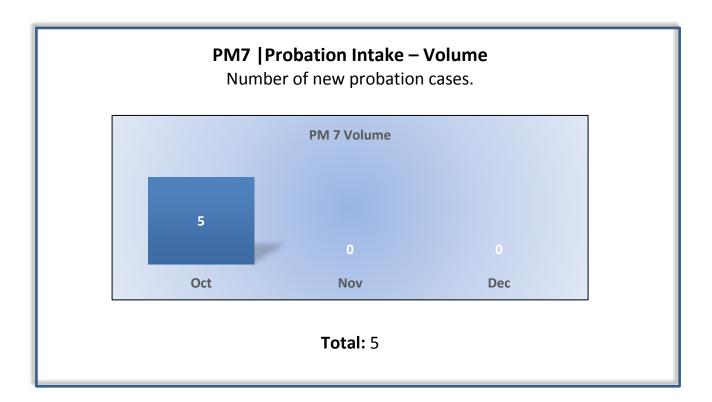

### Q2 Report (October - December 2017)

To ensure stakeholders can review the Board's progress toward meeting its enforcement goals and targets, we have developed a transparent system of performance measurement. These measures will be posted publicly on a quarterly basis.