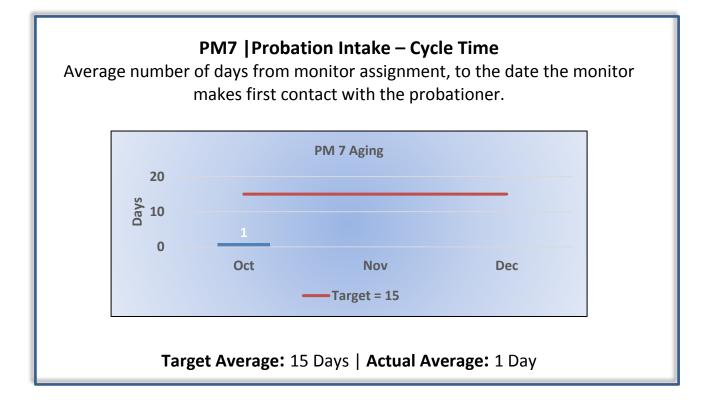

### Q2 Report (October - December 2017)

To ensure stakeholders can review the Board's progress toward meeting its enforcement goals and targets, we have developed a transparent system of performance measurement. These measures will be posted publicly on a quarterly basis.