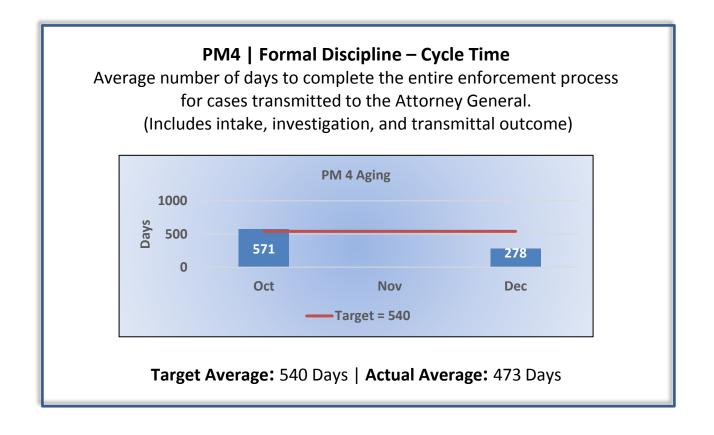

### Q2 Report (October - December 2017)

To ensure stakeholders can review the Board's progress toward meeting its enforcement goals and targets, we have developed a transparent system of performance measurement. These measures will be posted publicly on a quarterly basis.