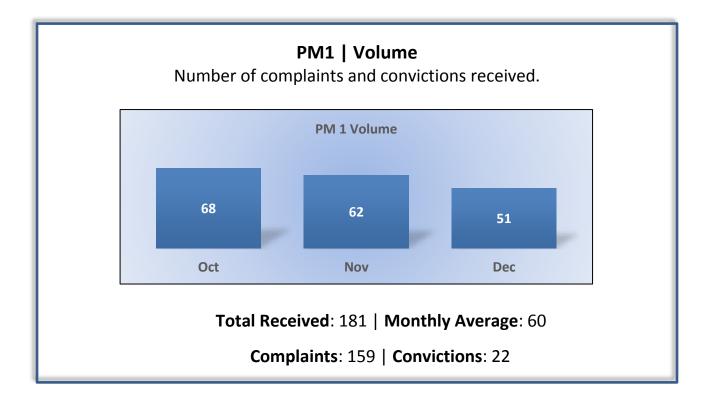

### Q2 Report (October - December 2017)

To ensure stakeholders can review the Board's progress toward meeting its enforcement goals and targets, we have developed a transparent system of performance measurement. These measures will be posted publicly on a quarterly basis.