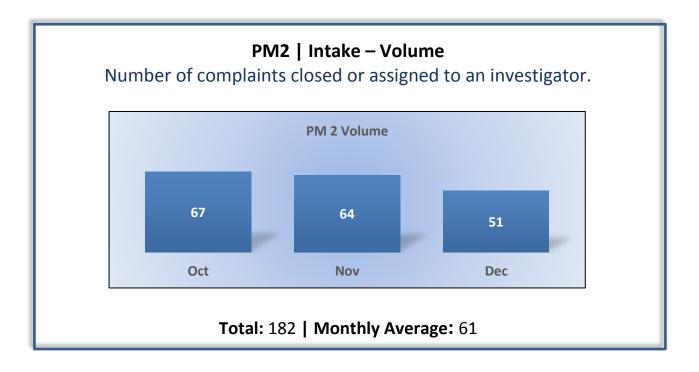

### Q2 Report (October - December 2017)

To ensure stakeholders can review the Board's progress toward meeting its enforcement goals and targets, we have developed a transparent system of performance measurement. These measures will be posted publicly on a quarterly basis.