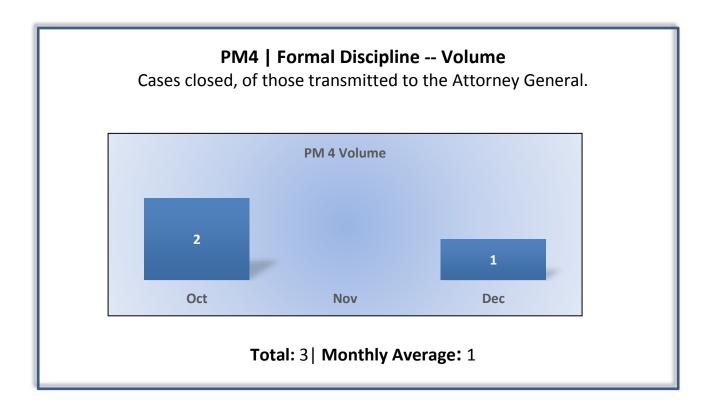

### Q2 Report (October - December 2017)

To ensure stakeholders can review the Board's progress toward meeting its enforcement goals and targets, we have developed a transparent system of performance measurement. These measures will be posted publicly on a quarterly basis.