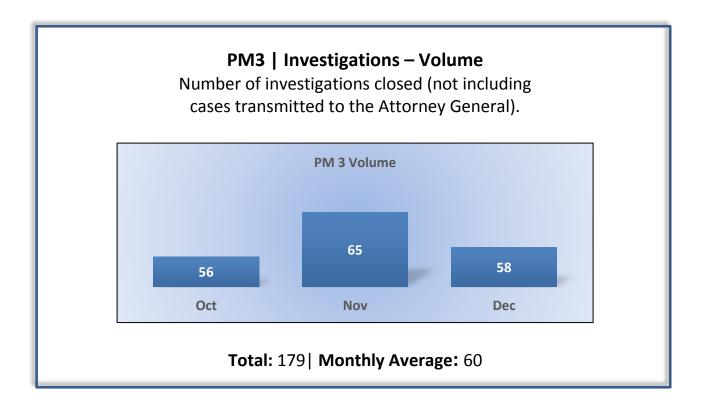

### Q2 Report (October - December 2017)

To ensure stakeholders can review the Board's progress toward meeting its enforcement goals and targets, we have developed a transparent system of performance measurement. These measures will be posted publicly on a quarterly basis.