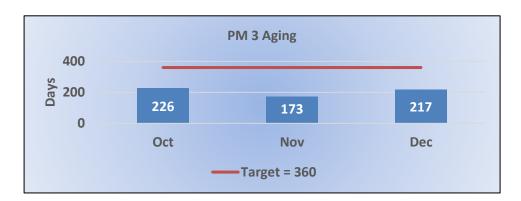

### PM3 | Investigations - Cycle Time

Average number of days to complete the entire enforcement process for cases not transmitted to the Attorney General.

(Includes intake and investigation)

**Target Average:** 360 Days | **Actual Average:** 209 Days