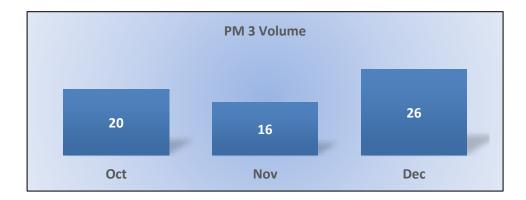

# PM3 | Investigations – Volume

Number of investigations closed (not including cases transmitted to the Attorney General).

**Total:** 62 | **Monthly Average:** 21