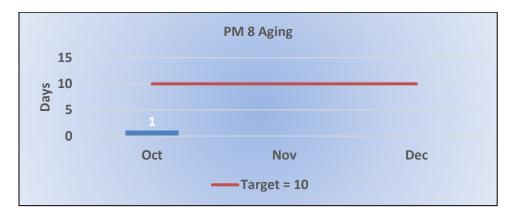

## PM8 | Probation Violation Response – Cycle Time

Average number of days from the date a violation of probation is reported, to the date the assigned monitor initiates appropriate action.

**Target Average:** 10 Days | **Actual Average:** 1 Days