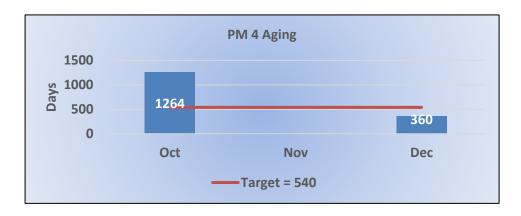

#### PM4 | Formal Discipline – Cycle Time

Average number of days to complete the entire enforcement process for cases transmitted to the Attorney General.

(Includes intake, investigation, and transmittal outcome)

**Target Average:** 540 Days | **Actual Average:** 812 Days

Average number of days from monitor assignment, to the date the monitor makes first contact with the probationer.

**Target Average:** 10 Days | **Actual Average:** 9 Days