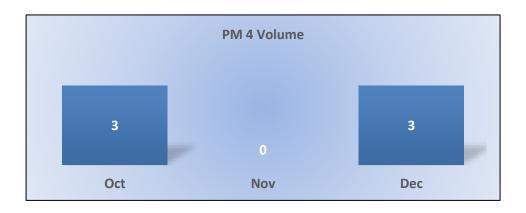

#### PM4 | Formal Discipline -- Volume

Cases closed, of those transmitted to the Attorney General.

**Total:** 6 | Monthly Average: 2