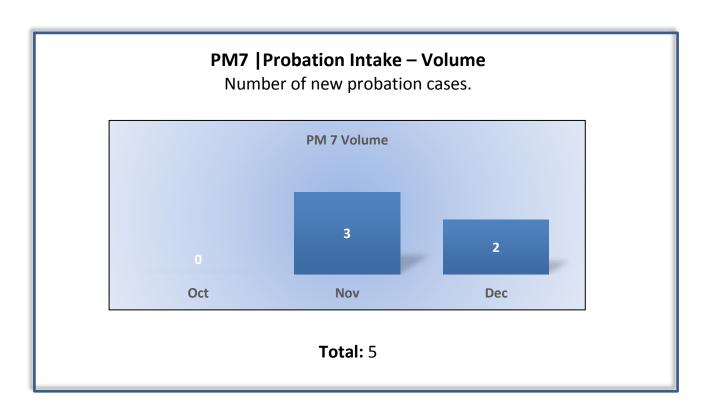

investigations closed (not including cases transmitted to the Attorney General).



**Total:** 62 | **Monthly Average:** 21

### PM3 | Investigations - Cycle Time

Average number of days to complete the entire enforcement process for cases not transmitted to the Attorney General.

(Includes intake and investigation)



**Target Average:** 360 Days | **Actual Average:** 209 Days

#### PM4 | Formal Discipline -- Volume

Cases closed, of those transmitted to the Attorney General.



**Total:** 6 | Monthly Average: 2

#### PM4 | Formal Discipline – Cycle Time

Average number of days to complete the entire enforcement process for cases transmitted to the Attorney General.

(Includes intake, investigation, and transmittal outcome)



**Target Average:** 540 Days | **Actual Average:** 812 Days





Average number of days from monitor assignment, to the date the monitor makes first contact with the probationer.



**Target Average:** 10 Days | **Actual Average:** 9 Days



## PM8 | Probation Violation Response – Cycle Time

Average number of days from the date a violation of probation is reported, to the date the assigned monitor initiates appropriate action.



**Target Average:** 10 Days | **Actual Average:** 1 Days