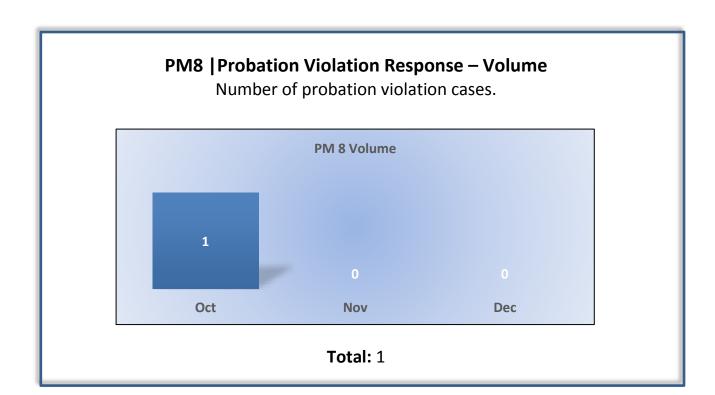

of days to complete the entire enforcement process for cases not transmitted to the Attorney General.

(Includes intake and investigation)



**Target Average:** 360 Days | **Actual Average:** 209 Days

#### PM4 | Formal Discipline -- Volume

Cases closed, of those transmitted to the Attorney General.



**Total:** 6 | Monthly Average: 2

#### PM4 | Formal Discipline – Cycle Time

Average number of days to complete the entire enforcement process for cases transmitted to the Attorney General.

(Includes intake, investigation, and transmittal outcome)



**Target Average:** 540 Days | **Actual Average:** 812 Days





Average number of days from monitor assignment, to the date the monitor makes first contact with the probationer.



**Target Average:** 10 Days | **Actual Average:** 9 Days



## PM8 | Probation Violation Response – Cycle Time

Average number of days from the date a violation of probation is reported, to the date the assigned monitor initiates appropriate action.



**Target Average:** 10 Days | **Actual Average:** 1 Days