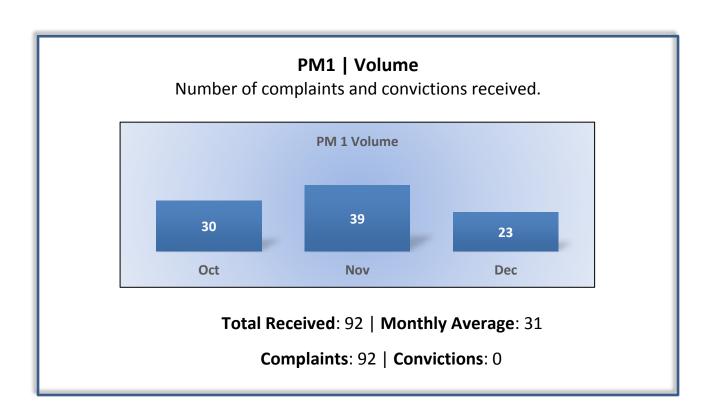

## **Enforcement Performance Measures**

**Q2 Report** (October - December 2017)

To ensure stakeholders can review the Board's progress toward meeting its enforcement goals and targets, we have developed a transparent system of performance measurement. These measures will be posted publicly on a quarterly basis.