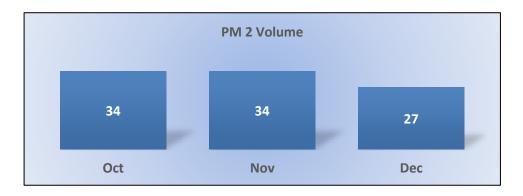

Number of complaints closed or assigned to an investigator.

**Total:** 95 | **Monthly Average:** 32