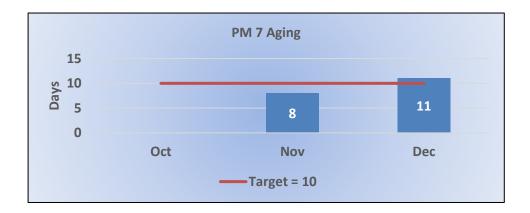

**Target Average:** 540 Days | **Actual Average:** 812 Days

Average number of days from monitor assignment, to the date the monitor makes first contact with the probationer.

**Target Average:** 10 Days | **Actual Average:** 9 Days