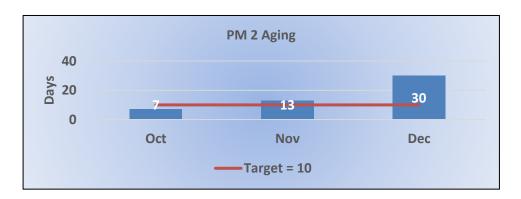

### PM2 | Intake – Cycle Time

Average number of days from complaint receipt, to the date the complaint was closed or assigned to an investigator.

Target Average: 10 Days | Actual Average: 16 Days