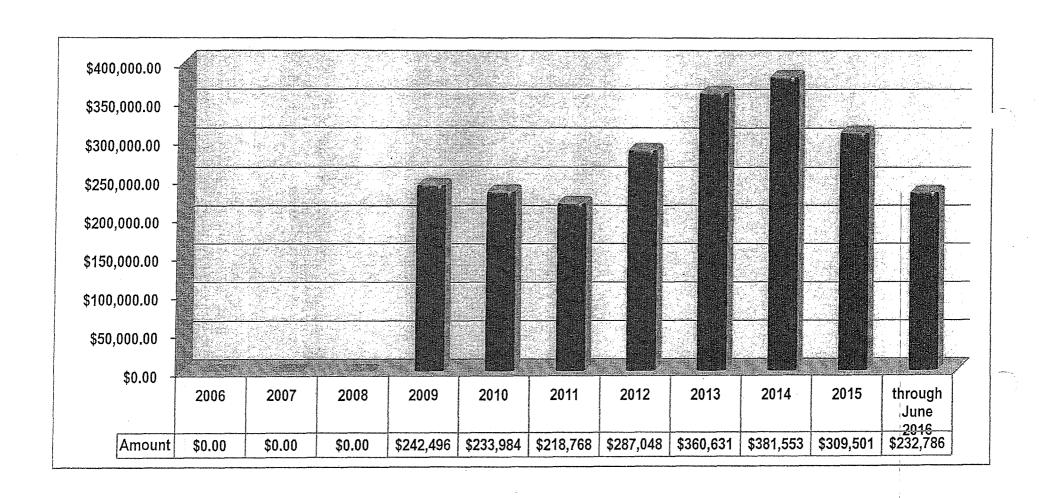

#### C. Pension Fund Update

Enclosed is a graph that shows the Pension Plan payouts for the past 10 years. The payouts for 2016 are only through the first six months of the year, or June 2016.