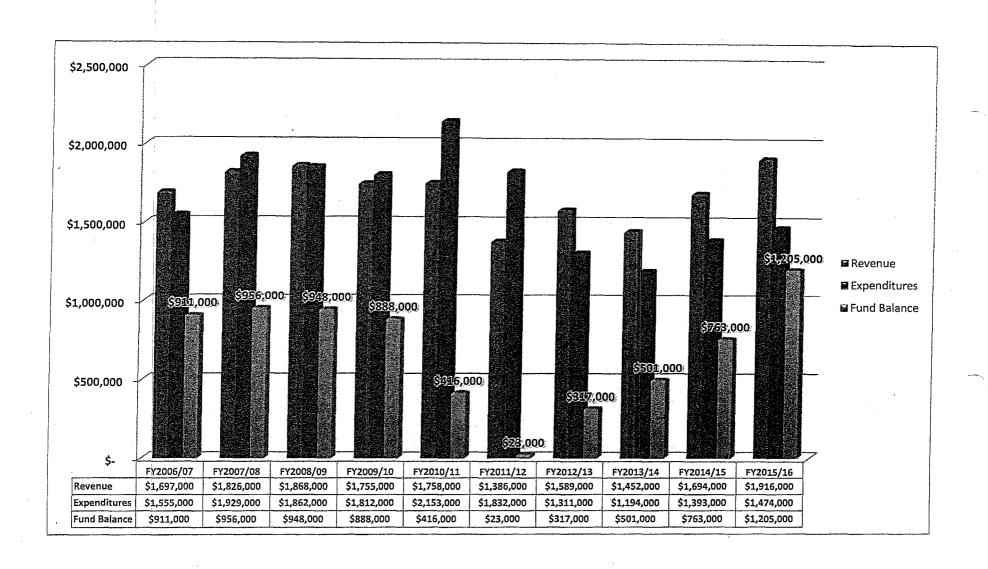

## CSAC FUN ONDITION w/ Revenue Expenditures over last 10 years

#### 0326 - Athletic Commission Fund Analysis of Fund Condition

| (Dollare | in | Thousands |
|----------|----|-----------|

| ,                                                                                |    |                 |     |                |    |                |    |                 |    |                |      |               |    |               |    |               |    |               |      |             |
|----------------------------------------------------------------------------------|----|-----------------|-----|----------------|----|----------------|----|-----------------|----|----------------|------|---------------|----|---------------|----|---------------|----|---------------|------|-------------|
| $^{\rm I}$ FY 2015-16 Projections with Actual Data from FY 2006-07 to FY 2014-15 |    | CTUAL<br>006-07 |     | TUAL<br>007-08 |    | TUAL<br>108-09 |    | CTUAL<br>009-10 |    | TUAL<br>110-11 |      | TUAL<br>11-12 |    | TUAL<br>12-13 |    | TUAL<br>13-14 |    | TUAL<br>14-15 |      | CY<br>15-16 |
| BEGINNING BALANCE                                                                | s  | 933             | \$  | 911            | \$ | 956            | \$ | 948             | \$ | 888            | \$   | 416           | \$ | 23            | \$ | 317           | \$ | 501           | \$   | 763         |
| Prior Year Adjustment                                                            | \$ | (4)             | Š   | 148            | \$ | (14)           | \$ | (3)             | \$ |                | \$   | 53            | Š  | 16            | \$ | -74           | \$ | (39)          | \$   |             |
| Adjusted Beginning Balance                                                       | \$ | 929             | \$  | 1,059          | \$ | 942            | \$ | 945             | \$ | 811            | \$   | 469           | \$ | 39            | \$ | 243           | \$ | 462           | \$   | 763         |
| REVENUES AND TRANSFERS Revenues:                                                 |    |                 |     |                |    |                |    |                 |    |                |      |               |    |               |    |               |    |               |      |             |
| 125600 Other regulatory fees                                                     | \$ | 1.282           | \$  | 1,517          | \$ | 1,517          | \$ | 1.592           | \$ | 1,521          | \$   | 1.175         | \$ | 1,341         | \$ | 1,193         | \$ | 1,420         | \$   | 1,651       |
| 125700 Other regulatory licenses and permits                                     | \$ | 129             | \$  | . 6            | \$ | 168            | \$ | 93              | \$ | 50             | \$   | 126           | \$ | 232           | \$ | 224           | \$ | 207           | \$   | 193         |
| 125800 Renewal fees                                                              | \$ | 159             | \$  | 246            | \$ | 160            | \$ | 59              | \$ | 181            | \$   | 82            | \$ | 15            | \$ | 32            | \$ | 58            | \$   | 66          |
| 125900 Delinquent fees                                                           | \$ | -               | \$  | _              | \$ |                | \$ | -               | \$ | -              | \$   | _             | \$ |               | \$ |               | \$ |               | \$   | -           |
| 141200 Sales of documents                                                        | \$ | 11              | \$  | 7              | \$ | -              | \$ | _               | \$ | ±              | \$   | -             | \$ | -             | 5  | -             | \$ |               | \$   | -           |
| 142500 Miscellaneous services to the public                                      | \$ | 1               | S   |                | S  |                | s  | 3               | \$ |                | \$   | -             | s  |               | \$ |               | \$ |               | \$   |             |
| 150300 Income from surplus money investments                                     | \$ | 60              | \$  | 47             | \$ | 23             | \$ | 7               | \$ | 5              | \$   | 2             | \$ | 1             | \$ | 1             | \$ | 2             | . \$ | 4           |
| 180100 Settlements and Judgements - Anti-Trust Actions                           |    |                 |     |                |    |                |    |                 |    |                |      |               |    |               |    |               | \$ | 1             | \$   | 1           |
| 161400 Miscellaneous revenues                                                    | \$ | 55              | \$  | 3              | \$ |                | \$ | 1               | \$ | 1              | \$   | 1             | \$ |               | \$ | 2             | \$ | 6             | \$   | 1           |
| 164300 Penalty assessments                                                       | \$ | -               | \$  |                | \$ |                | \$ |                 | Š  |                | \$   | - '           | \$ |               | 5  |               | \$ | -             | \$   |             |
| Totals, Revenues                                                                 | \$ | 1,697           | \$  | 1,826          | \$ | 1,868          | \$ | 1,755           | \$ | 1,758          | \$   | 1,386         | \$ | 1,589         | \$ | 1,452         | \$ | 1,694         | \$   | 1,916       |
| Transfers from Other Funds                                                       |    |                 |     |                |    |                |    |                 |    |                |      |               |    |               |    |               |    |               |      |             |
| Transfers to Other Funds                                                         |    |                 |     |                |    |                |    |                 |    |                |      |               |    |               |    |               |    |               |      |             |
| Totals, Revenues and Transfers                                                   | \$ | 1,537           | \$  | 1,826          | \$ | 1,868          | \$ | 1,755           | \$ | 1,758          | \$   | 1,386         | \$ | 1,589         | \$ | 1,452         | \$ | 1,694         | \$   | 1,916       |
| Totals, Resources                                                                | \$ | 2,466           | \$  | 2,885          | \$ | 2,810          | \$ | 2,700           | \$ | 2,569          | \$   | 1,855         | \$ | 1,628         | \$ | 1,695         | \$ | 2,156         | \$   | 2,679       |
| EXPENDITURES Disbursements:                                                      |    |                 |     |                |    |                |    |                 |    |                |      |               |    |               |    |               |    |               |      |             |
| 1110 Program Expenditures (State Operations)                                     | \$ | 932             | \$  | 1,927          | \$ | 1,862          | \$ | 1,811           | \$ | 2,150          | \$   | 1,823         | \$ | 1,302         | \$ | 1,194         | \$ | 1,392         | \$   | 1,471       |
| 1111 Program Expenditures (State Operations)                                     | \$ | 623             | \$  | -              | \$ |                | \$ | -               | \$ | -              | \$   | -             | \$ | -             | \$ |               | \$ | -             | \$   | -           |
| 8880 FISC (State Operations)                                                     |    |                 | \$_ |                | \$ |                | \$ |                 | \$ |                | . \$ |               | \$ | 9             | \$ |               | \$ | 1             | _\$_ | 3           |
| Total Disbursements                                                              | \$ | 1,555           | \$  | 1,929          | \$ | 1,862          | \$ | 1,812           | \$ | 2,153          | \$   | 1,832         | \$ | 1,311         | \$ | 1,194         | \$ | 1,393         | \$   | 1,474       |
| FUND BALANCE                                                                     | _  |                 |     | ····           | _  | ·              | _  | ·               |    |                |      |               |    |               | -  |               | _  |               | -    |             |
| Reserve for economic uncertainties                                               | \$ | 911             | \$  | 956            | \$ | 948            | \$ | 888             | \$ | 416            | \$   | 23            | \$ | 317           | \$ | 501           | \$ | 763           | \$   | 1,205       |
| Months in Reserve                                                                |    | 5.7             |     | 6.2            |    | 6.3            |    | 4.9             |    | 2.7            |      | 0.2           |    | 3.2           |    | 4.3           |    | 6.2           |      | 8.6         |
|                                                                                  |    |                 |     |                |    |                |    |                 |    |                |      |               |    |               |    |               |    |               |      |             |