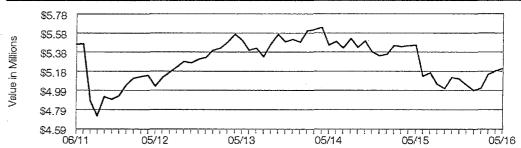

#### C. Pension Fund Update

Enclosed is a graph that shows the Pension Plan payouts for the past 10 years. The payouts for 2016 are only through the first six months of the year, or June 2016.