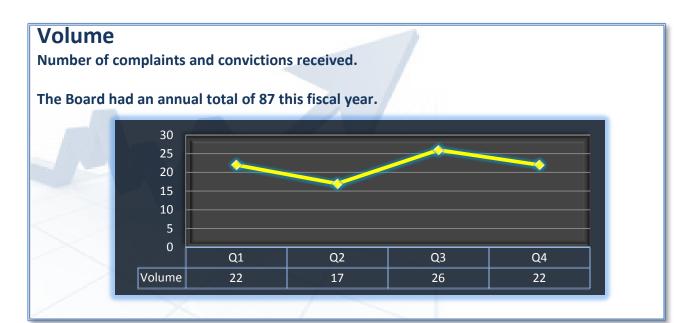

#### Intake

Average cycle time from complaint receipt, to the date the complaint was assigned to an investigator.

The Board has set a target of 10 days for this measure.

Average cycle time from complaint receipt to closure of the investigation process. Does <u>not</u> include cases sent to the Attorney General or other forms of formal discipline.

The Board has set a target of 200 days for this measure.