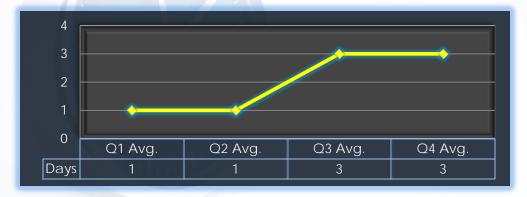

#### Intake

Average cycle time from complaint receipt, to the date the complaint was assigned to an investigator.

The Board has set a target of 10 days for this measure.

Average cycle time from complaint receipt to closure of the investigation process. Does <u>not</u> include cases sent to the Attorney General or other forms of formal discipline.

The Board has set a target of 200 days for this measure.