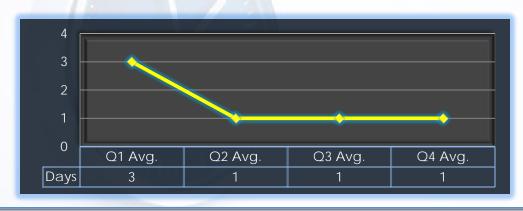

#### Intake

Average cycle time from complaint receipt, to the date the complaint was assigned to an investigator.

The Board has set a target of 10 days for this measure.

Average cycle time from complaint receipt to closure of the investigation process. Does <u>not</u> include cases sent to the Attorney General or other forms of formal discipline.

The Board has set a target of 200 days for this measure.