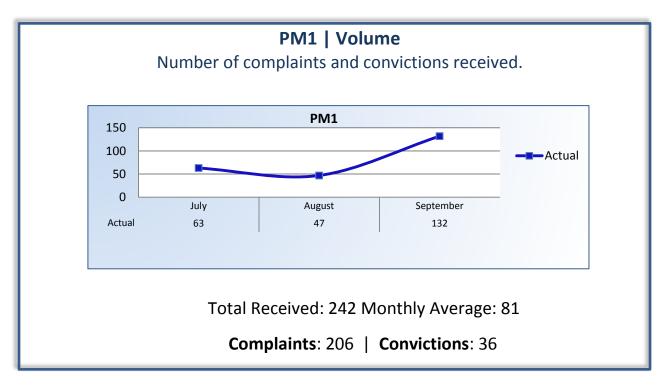

## Q1 Report (July - September 2013)

To ensure stakeholders can review the Board's progress toward meeting its enforcement goals and targets, we have developed a transparent system of performance measurement. These measures will be posted publicly on a quarterly basis.