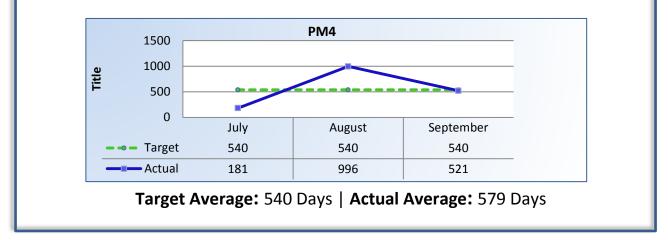

#### PM4 | Formal Discipline

Average number of days to complete the entire enforcement process for cases resulting in formal discipline. (Includes intake and investigation by the Board and prosecution by the AG).

Target Average: 10 Days | Actual Average: N/A