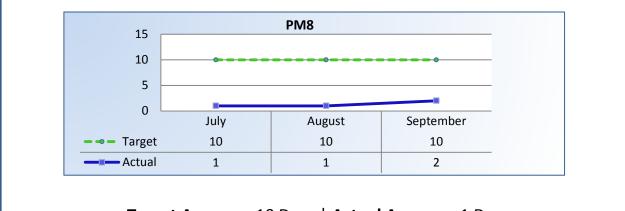

## PM8 | Probation Violation Response

Average number of days from the date a violation of probation is reported, to the date the assigned monitor initiates appropriate action.

## Target Average: 10 Days | Actual Average: 1 Day