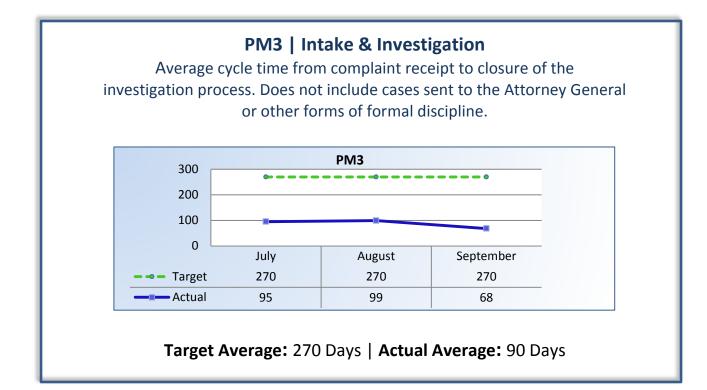

## Q1 Report (July - September 2013)

To ensure stakeholders can review the Board's progress toward meeting its enforcement goals and targets, we have developed a transparent system of performance measurement. These measures will be posted publicly on a quarterly basis.