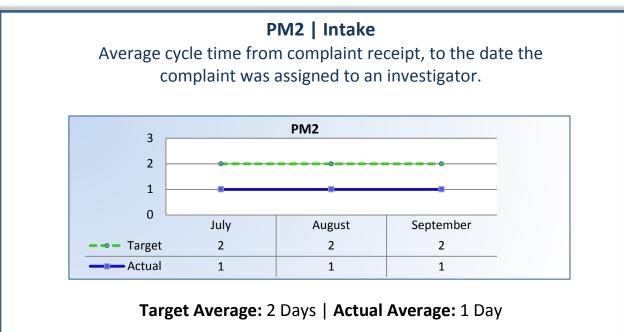

## Q1 Report (July - September 2013)

To ensure stakeholders can review the Board's progress toward meeting its enforcement goals and targets, we have developed a transparent system of performance measurement. These measures will be posted publicly on a quarterly basis.