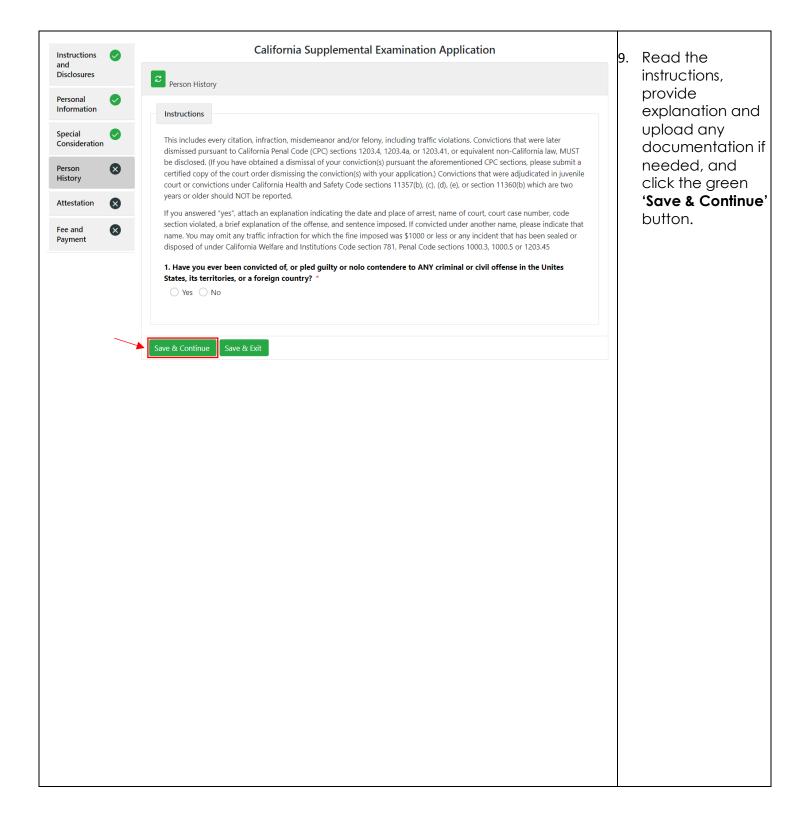

- Here is what the online CSE Application for LATC looks like.
- 6. Review
  Instructions and
  Disclosure and
  click 'Save &
  Continue.'

Complete all questions, upload any needed documentation, and click the green 'Save & Continue' button.