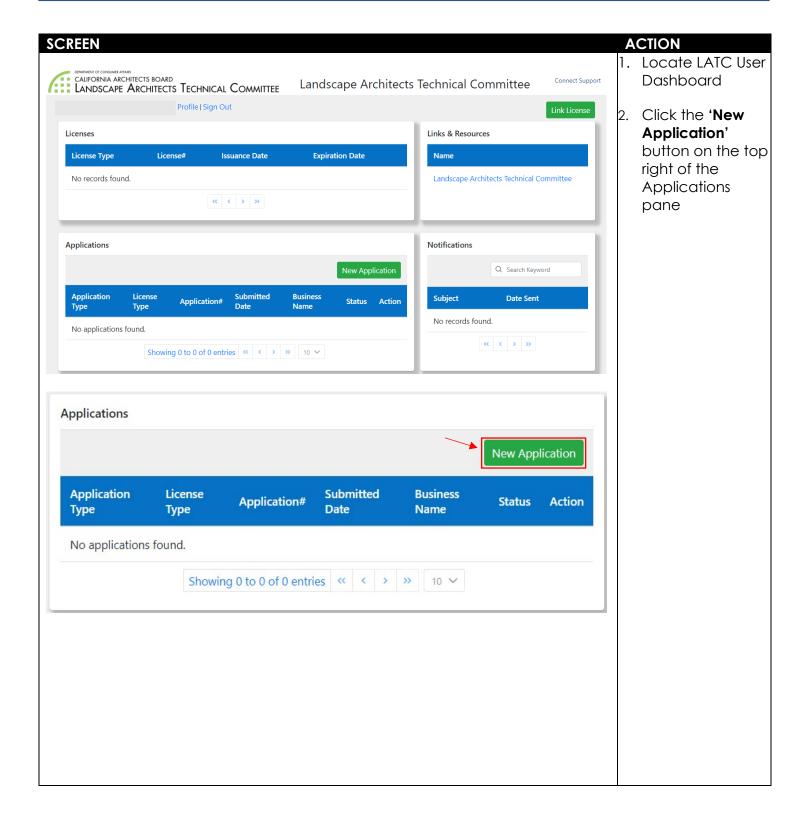

- Here is what the online CSE Application for LATC looks like.
- 6. Review
  Instructions and
  Disclosure and
  click 'Save &
  Continue.'

Complete all questions, upload any needed documentation, and click the green 'Save & Continue' button.