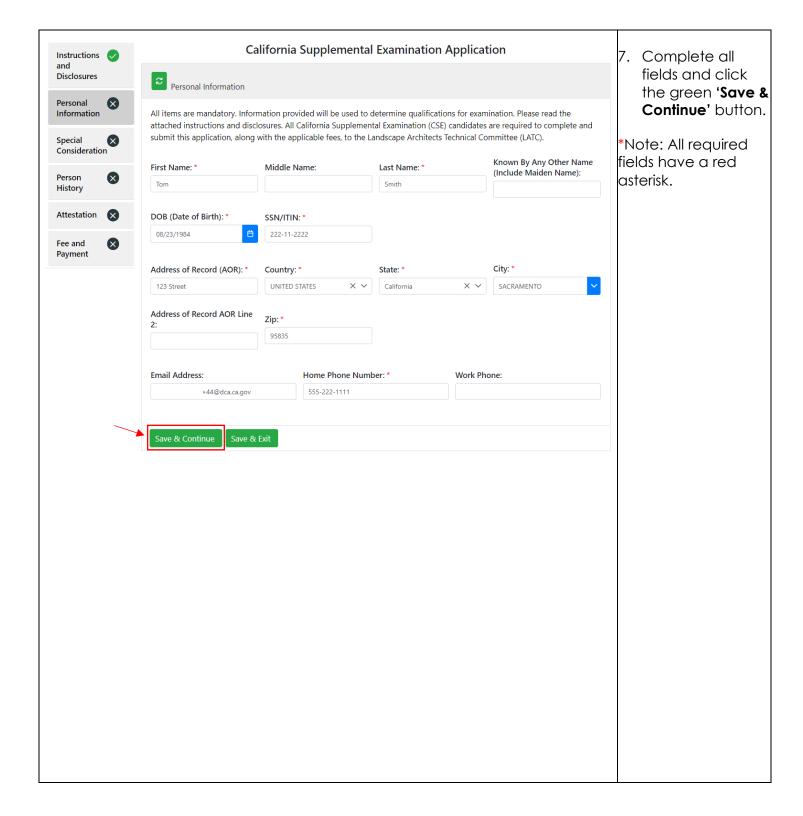

- Here is what the online CSE Application for LATC looks like.
- 6. Review
  Instructions and
  Disclosure and
  click 'Save &
  Continue.'

Complete all questions, upload any needed documentation, and click the green 'Save & Continue' button.