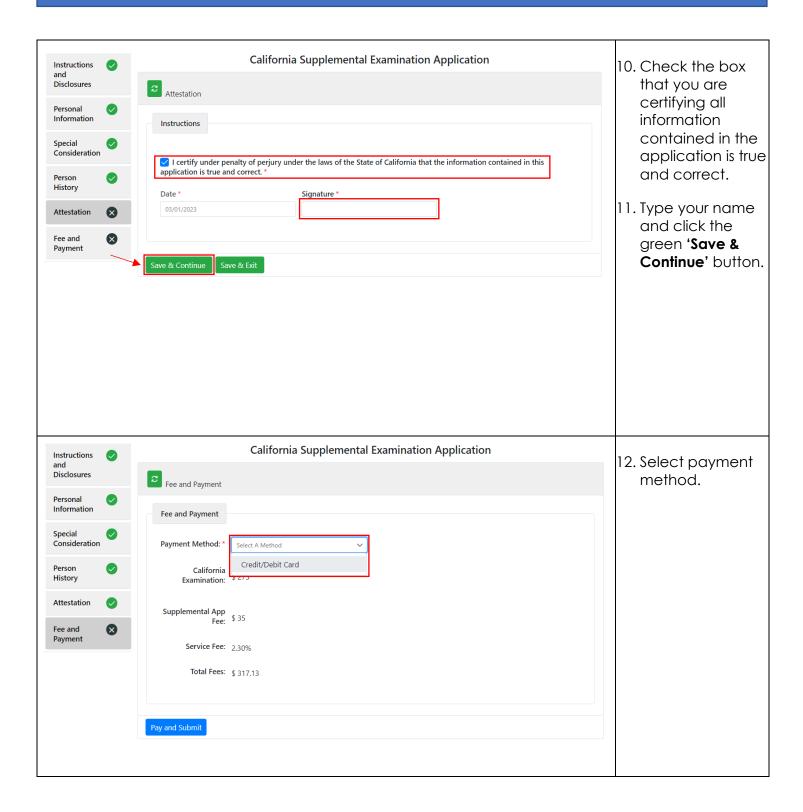

| Order Information Total Fees 317.13                                           | Billing Information Required Fields *  Copy Details From Address of Record | 13. Order information                                                            |
|-------------------------------------------------------------------------------|----------------------------------------------------------------------------|----------------------------------------------------------------------------------|
| Payment Information                                                           | _ copy seams non-named on necola                                           | will populate.                                                                   |
| Mastercard DISCOVER First Name: *                                             |                                                                            | 14. Complete all payment information and                                         |
| Card Number: * Last Name: *  CVV: * Street 1: *                               |                                                                            | click the blue  'Pay and Submit' button.                                         |
| Expiration Date:* Month: * M V Year: * V V Street 2:                          |                                                                            | *Note: You can                                                                   |
| Country: *                                                                    | UNITED STATES X V                                                          | select 'Copy Details From Address of Record' which will                          |
| State/Province: *  City *                                                     | ~                                                                          | populate the fields in the Billing Information                                   |
| Zip/Postal Code: *                                                            |                                                                            | based on information within                                                      |
| Pay and Submit                                                                |                                                                            | the application,<br>however; any of<br>these fields may be<br>updated as needed. |
| *Note: Once application is submitted y application submission confirmation en | ou will get a payment confirmation and mail.                               |                                                                                  |
|                                                                               |                                                                            |                                                                                  |
|                                                                               |                                                                            |                                                                                  |
|                                                                               |                                                                            |                                                                                  |
|                                                                               |                                                                            |                                                                                  |
|                                                                               |                                                                            |                                                                                  |
|                                                                               |                                                                            |                                                                                  |
|                                                                               |                                                                            |                                                                                  |