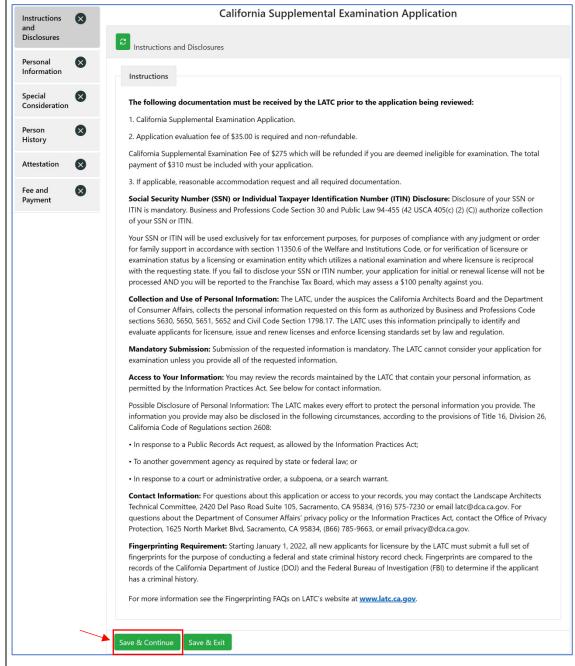

- Here is what the online CSE Application for LATC looks like.
- 6. Review
  Instructions and
  Disclosure and
  click 'Save &
  Continue.'

Complete all questions, upload any needed documentation, and click the green 'Save & Continue' button.