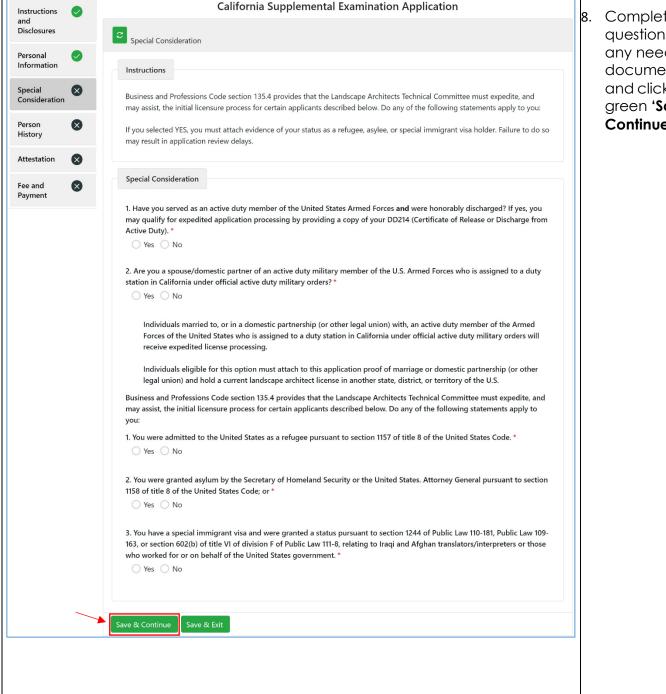

- Here is what the online CSE Application for LATC looks like.
- 6. Review
  Instructions and
  Disclosure and
  click 'Save &
  Continue.'

Complete all questions, upload any needed documentation, and click the green 'Save & Continue' button.