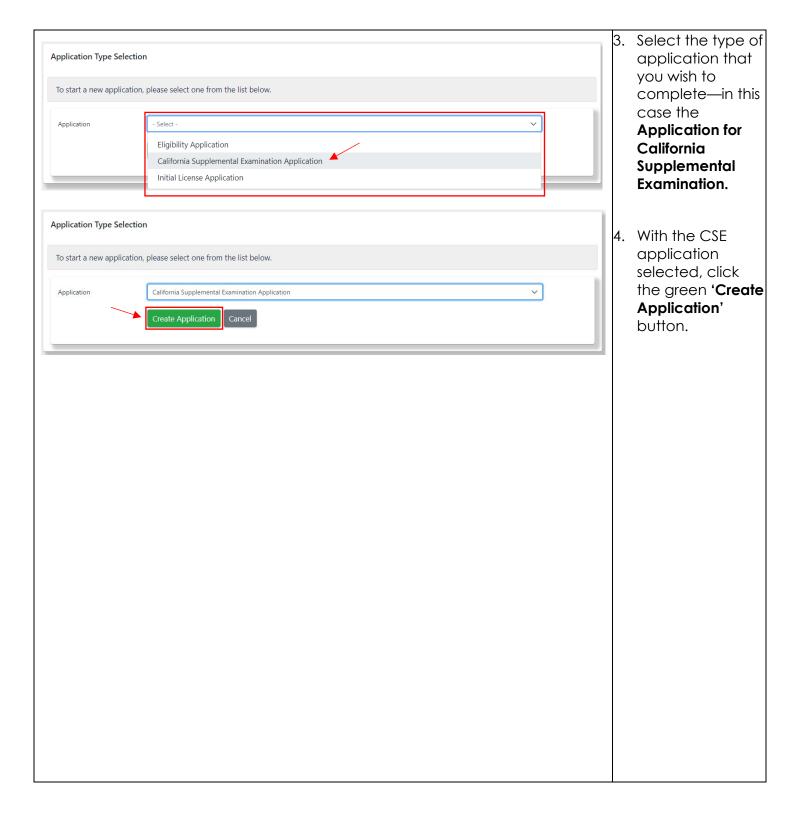

- Here is what the online CSE Application for LATC looks like.
- 6. Review
  Instructions and
  Disclosure and
  click 'Save &
  Continue.'

Complete all questions, upload any needed documentation, and click the green 'Save & Continue' button.