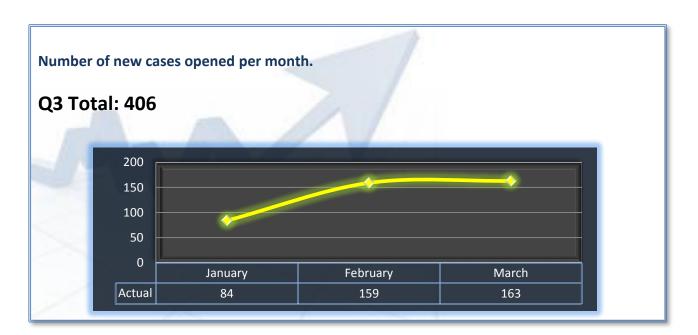

## **Performance Measures**

Q3 Report (January-March 2012)

To ensure stakeholders can review the Department's progress in meeting its customer service goals and targets, we have developed a transparent system of performance measurement. These measures will be posted publicly on a quarterly basis.