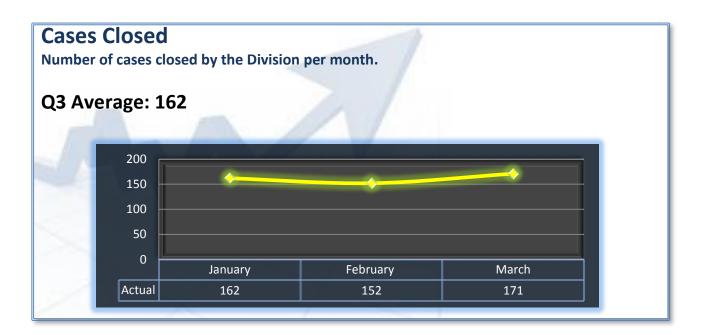

## **Performance Measures**

Q3 Report (January-March 2012)

To ensure stakeholders can review the Department's progress in meeting its customer service goals and targets, we have developed a transparent system of performance measurement. These measures will be posted publicly on a quarterly basis.