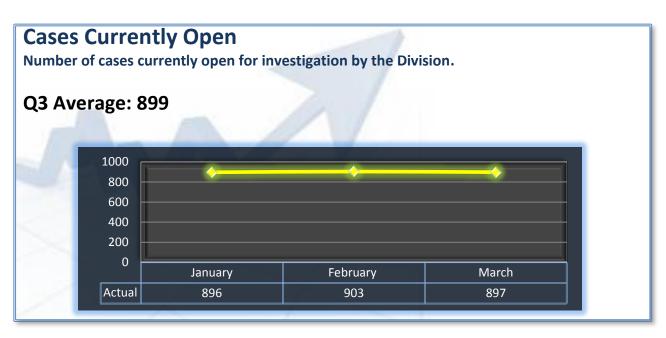

## **Performance Measures**

Q3 Report (January-March 2012)

To ensure stakeholders can review the Department's progress in meeting its customer service goals and targets, we have developed a transparent system of performance measurement. These measures will be posted publicly on a quarterly basis.