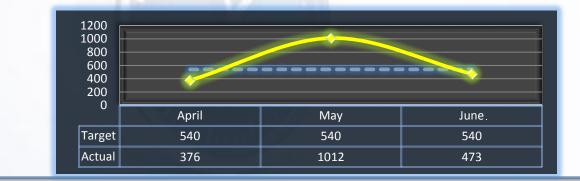

#### **Formal Discipline**

Average number of days to complete the entire enforcement process for cases resulting in formal discipline. (Includes intake and investigation by the Board, and prosecution by the AG)

#### Target: 540 Days Q4 Average: 559 Days