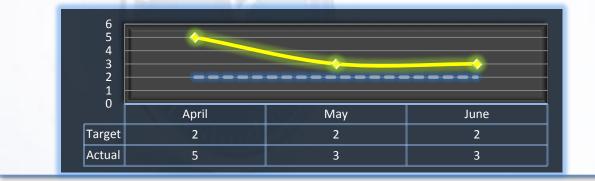

### **Probation Intake**

Average number of days from monitor assignment, to the date the monitor makes first contact with the probationer.

#### Target: 10 Days Q4 Average: 1 Days