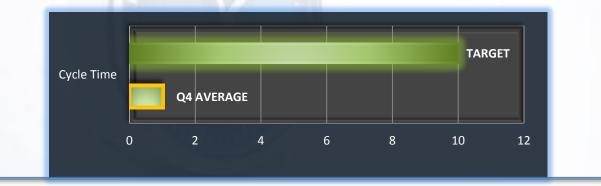

#### Intake

Average cycle time from complaint receipt, to the date the complaint was assigned to an investigator.

Target: 2 Days

| Q4 Ave | rage: 4 | Days |
|--------|---------|------|
|--------|---------|------|