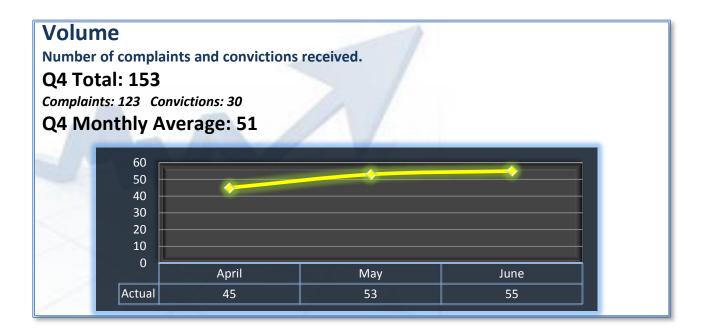

#### Q4 Report (April - June 2012)

To ensure stakeholders can review the Board's progress toward meeting its enforcement goals and targets, we have developed a transparent system of performance measurement. These measures will be posted publicly on a quarterly basis.