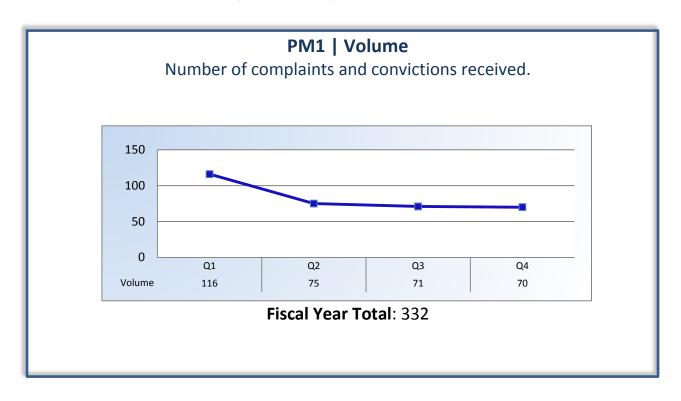

# **Bureau of Real Estate Appraisers**

## **Performance Measures**

### Annual Report (2013 – 2014 Fiscal Year)

To ensure stakeholders can review the Bureau's progress toward meeting its enforcement goals and targets, we have developed a transparent system of performance measurement. These measures will be posted publicly on a quarterly basis.





#### PM3 | Intake & Investigation

Average cycle time from complaint receipt to closure of the investigation process. Does not include cases sent to the Attorney General or other forms of formal discipline.



**Target Average:** 360 Days

#### **PM4 | Formal Discipline**

Average number of days to complete the entire enforcement process for cases resulting in formal discipline. (Includes intake and investigation by the Bureau and prosecution by the AG).



**Target Average:** 540 Days