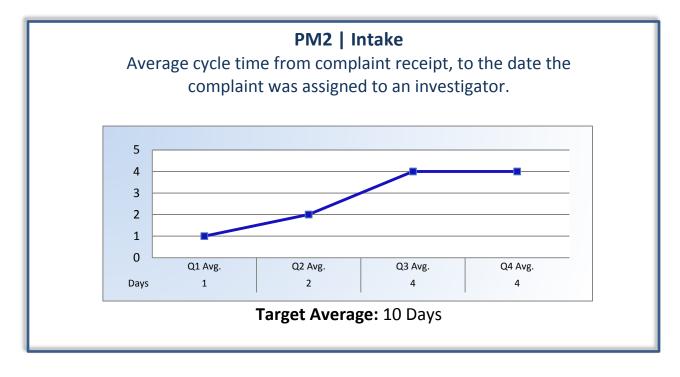

# **Bureau of Real Estate Appraisers**

## **Performance Measures**

### Annual Report (2013 – 2014 Fiscal Year)

To ensure stakeholders can review the Bureau's progress toward meeting its enforcement goals and targets, we have developed a transparent system of performance measurement. These measures will be posted publicly on a quarterly basis.





#### PM3 | Intake & Investigation

Average cycle time from complaint receipt to closure of the investigation process. Does not include cases sent to the Attorney General or other forms of formal discipline.



**Target Average:** 360 Days

#### **PM4 | Formal Discipline**

Average number of days to complete the entire enforcement process for cases resulting in formal discipline. (Includes intake and investigation by the Bureau and prosecution by the AG).



**Target Average:** 540 Days