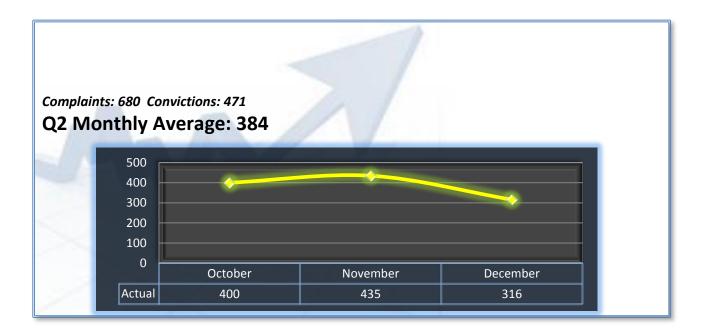

#### Q2 Report (October - December 2012)

To ensure stakeholders can review the Board's progress toward meeting its enforcement goals and targets, we have developed a transparent system of performance measurement. These measures will be posted publicly on a quarterly basis.