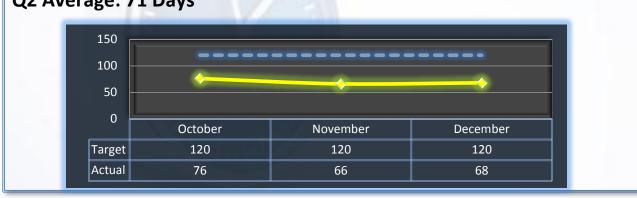

#### Intake & Investigation

Average cycle time from complaint receipt to closure of the investigation process. Does <u>not</u> include cases sent to the Attorney General or other forms of formal discipline.

#### Target: 120 Days Q2 Average: 71 Days