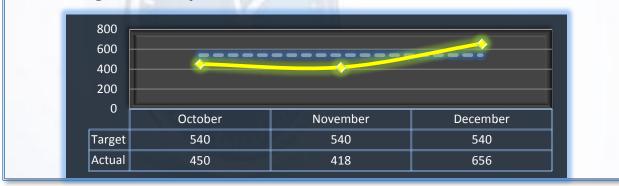

#### **Formal Discipline**

Average number of days to complete the entire enforcement process for cases resulting in formal discipline. (Includes intake and investigation by the Board, and prosecution by the AG)

#### Target: 540 Days Q2 Average: 481 Days