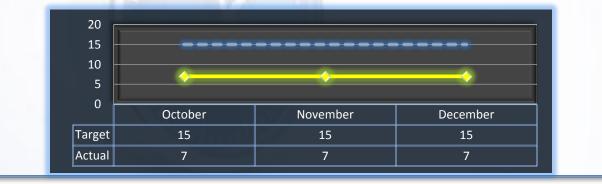

#### **Probation Intake**

Average number of days from monitor assignment, to the date the monitor makes first contact with the probationer.

### Target: 15 Days Q2 Average: 7 Days