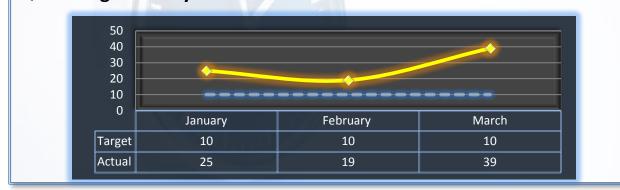

# **Probation Intake**

Average number of days from monitor assignment, to the date the monitor makes first contact with the probationer.

## Target: 10 Days Q3 Average: 25 Days