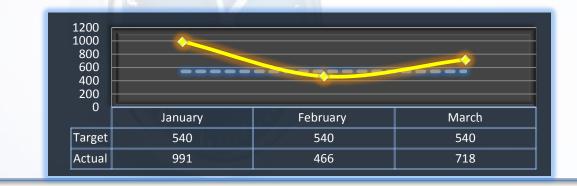

## **Formal Discipline**

Average number of days to complete the entire enforcement process for cases resulting in formal discipline. (Includes intake and investigation by the Board, and prosecution by the AG)

### Target: 540 Days Q3 Average: 779 Days