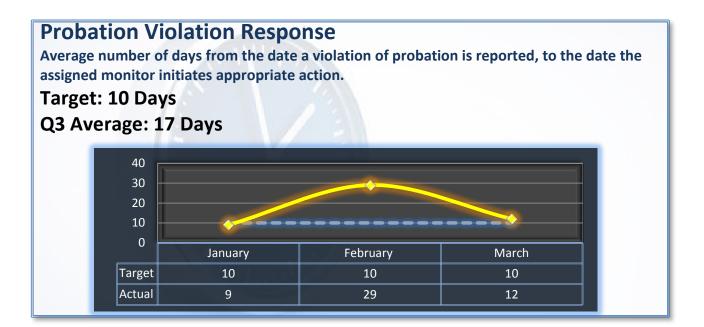

|-------|
| 200<br>150<br>100<br>50 |                                        |          |       |
| 0                       | January                                | February | March |
| Target                  | 270                                    | 270      | 270   |
| Actual                  | 152                                    | 172      | 167   |

## **Formal Discipline**

Average number of days to complete the entire enforcement process for cases resulting in formal discipline. (Includes intake and investigation by the Board, and prosecution by the AG)

### Target: 540 Days Q3 Average: 779 Days



# **Probation Intake**

Average number of days from monitor assignment, to the date the monitor makes first contact with the probationer.

## Target: 10 Days Q3 Average: 25 Days