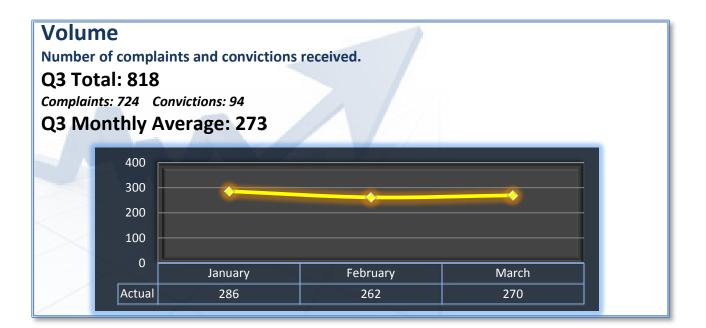

#### Q3 Report (January - March 2013)

To ensure stakeholders can review the Board's progress toward meeting its enforcement goals and targets, we have developed a transparent system of performance measurement. These measures will be posted publicly on a quarterly basis.