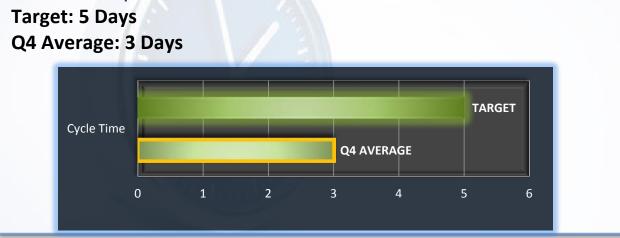

## **Probation Intake**

Average number of days from monitor assignment, to the date the monitor makes first contact with the probationer.