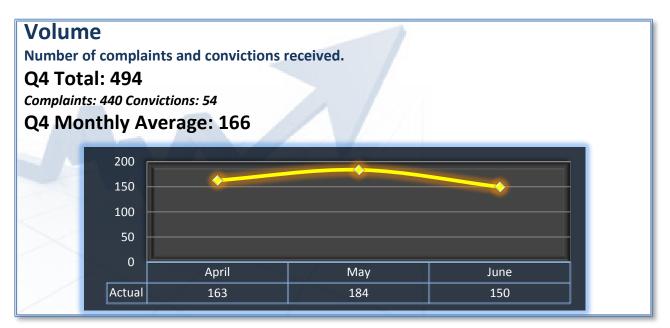

#### Q4 Report (April - June 2013)

To ensure stakeholders can review the Board's progress toward meeting its enforcement goals and targets, we have developed a transparent system of performance measurement. These measures will be posted publicly on a quarterly basis.