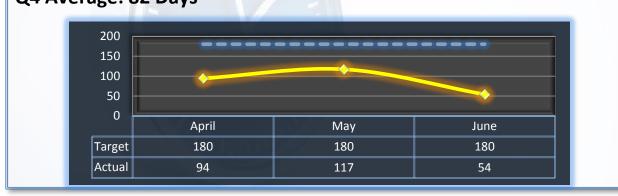

## **Formal Discipline**

Average number of days to complete the entire enforcement process for cases resulting in formal discipline. (Includes intake and investigation by the Board, and prosecution by the AG)

#### Target: 540 Days Q4 Average: 707 Days