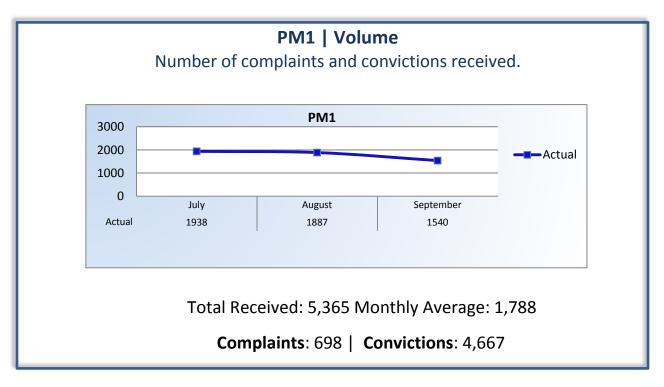

## Q1 Report (July - September 2013)

To ensure stakeholders can review the Bureau's progress toward meeting its enforcement goals and targets, we have developed a transparent system of performance measurement. These measures will be posted publicly on a quarterly basis.