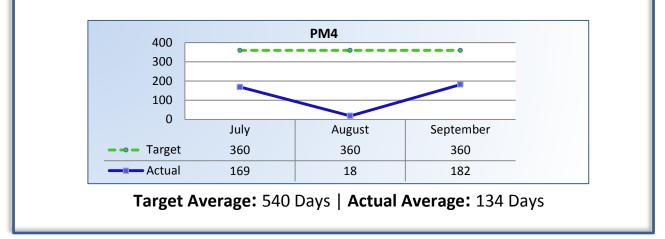

## PM4 | Formal Discipline

Average number of days to complete the entire enforcement process for cases resulting in formal discipline. (Includes intake and investigation by the Bureau and prosecution by the AG).