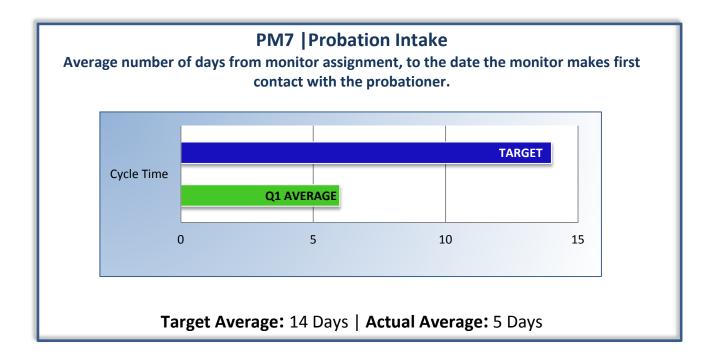

Department of Consumer Affairs Bureau of Security and Investigative Services

## **Performance Measures**

## Q1 Report (July - September 2013)

To ensure stakeholders can review the Bureau's progress toward meeting its enforcement goals and targets, we have developed a transparent system of performance measurement. These measures will be posted publicly on a quarterly basis.







## PM4 | Formal Discipline

Average number of days to complete the entire enforcement process for cases resulting in formal discipline. (Includes intake and investigation by the Bureau and prosecution by the AG).