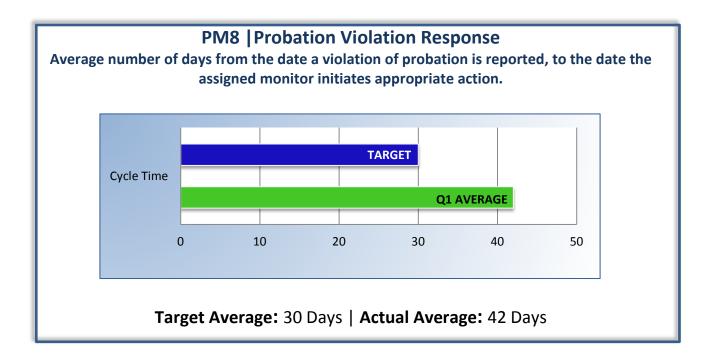

Department of Consumer Affairs Bureau of Security and Investigative Services

## **Performance Measures**

## Q1 Report (July - September 2013)

To ensure stakeholders can review the Bureau's progress toward meeting its enforcement goals and targets, we have developed a transparent system of performance measurement. These measures will be posted publicly on a quarterly basis.







## PM4 | Formal Discipline

Average number of days to complete the entire enforcement process for cases resulting in formal discipline. (Includes intake and investigation by the Bureau and prosecution by the AG).