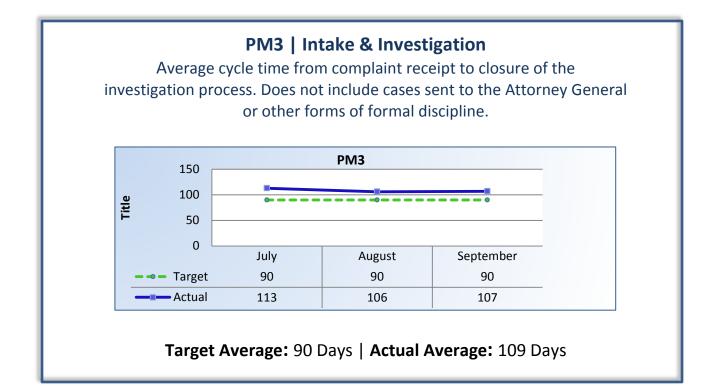

## Q1 Report (July - September 2013)

To ensure stakeholders can review the Bureau's progress toward meeting its enforcement goals and targets, we have developed a transparent system of performance measurement. These measures will be posted publicly on a quarterly basis.