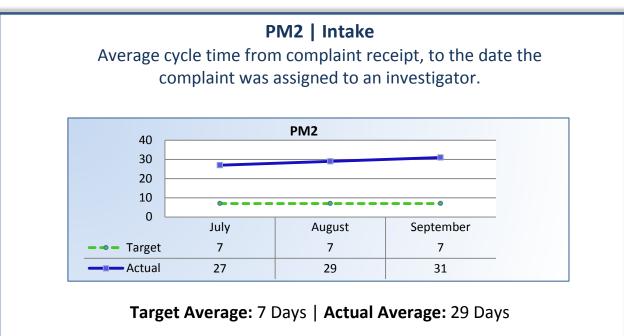

## Q1 Report (July - September 2013)

To ensure stakeholders can review the Bureau's progress toward meeting its enforcement goals and targets, we have developed a transparent system of performance measurement. These measures will be posted publicly on a quarterly basis.