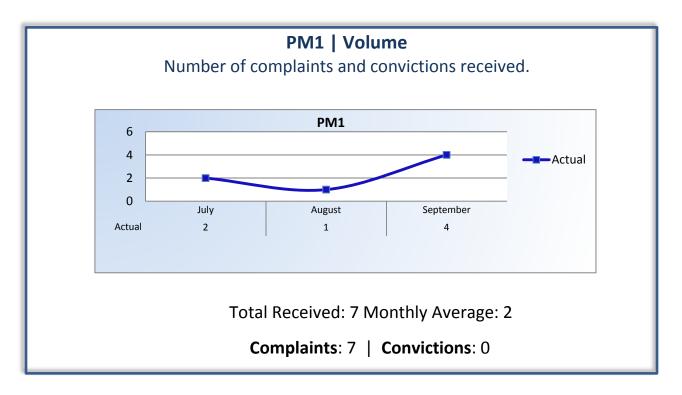

### Q1 Report (July - September 2013)

To ensure stakeholders can review the Committee's progress toward meeting its enforcement goals and targets, we have developed a transparent system of performance measurement. These measures will be posted publicly on a quarterly basis.