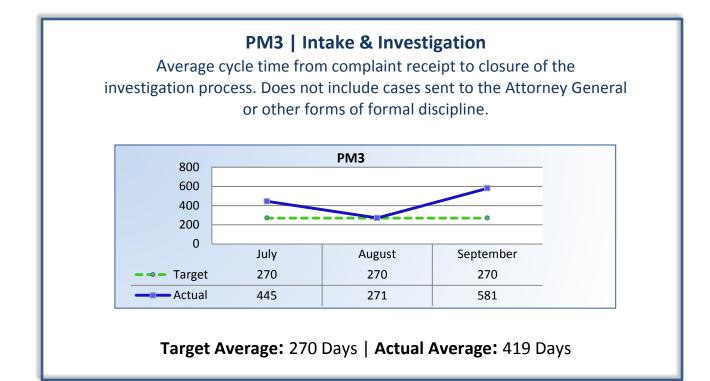

### Q1 Report (July - September 2013)

To ensure stakeholders can review the Committee's progress toward meeting its enforcement goals and targets, we have developed a transparent system of performance measurement. These measures will be posted publicly on a quarterly basis.