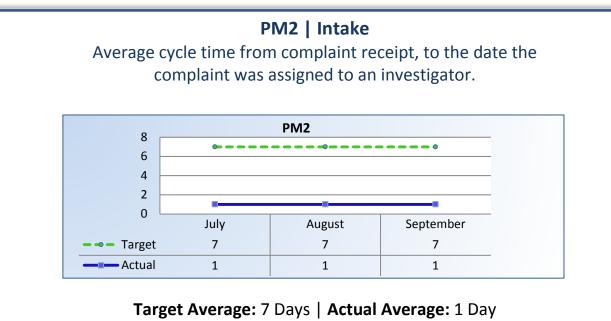

### Q1 Report (July - September 2013)

To ensure stakeholders can review the Committee's progress toward meeting its enforcement goals and targets, we have developed a transparent system of performance measurement. These measures will be posted publicly on a quarterly basis.