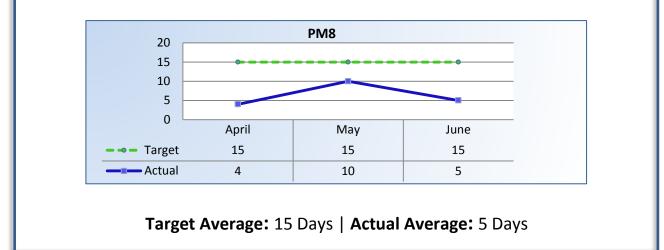

Average number of days from the date a violation of probation is reported, to the date the assigned monitor initiates appropriate action.