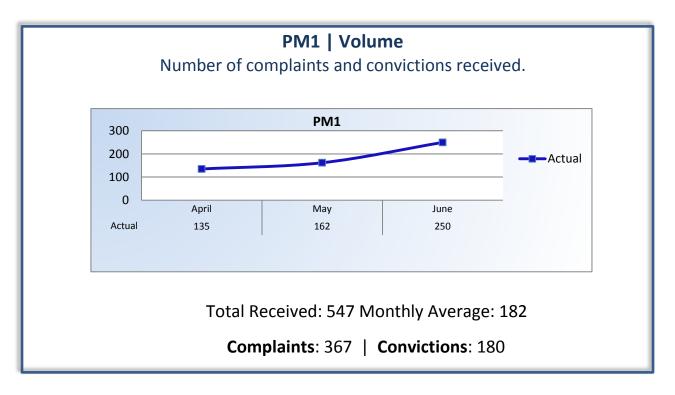

## Q4 Report (April - June 2014)

To ensure stakeholders can review the Board's progress toward meeting its enforcement goals and targets, we have developed a transparent system of performance measurement. These measures will be posted publicly on a quarterly basis.