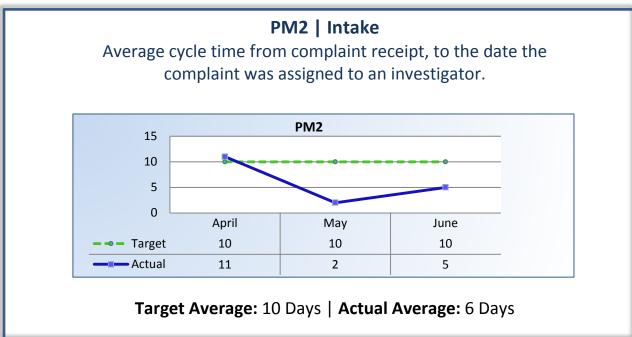

## Q4 Report (April - June 2014)

To ensure stakeholders can review the Board's progress toward meeting its enforcement goals and targets, we have developed a transparent system of performance measurement. These measures will be posted publicly on a quarterly basis.