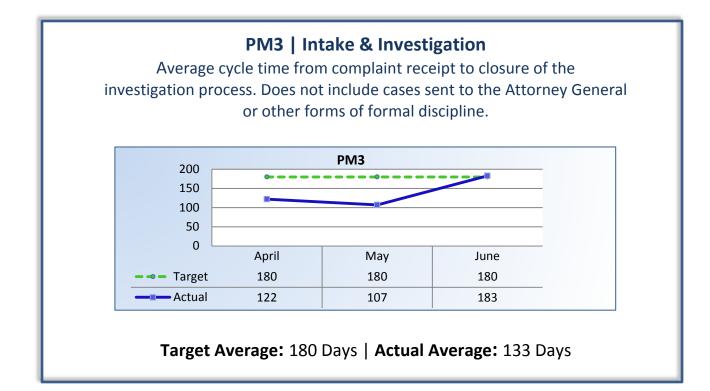

## Q4 Report (April - June 2014)

To ensure stakeholders can review the Board's progress toward meeting its enforcement goals and targets, we have developed a transparent system of performance measurement. These measures will be posted publicly on a quarterly basis.