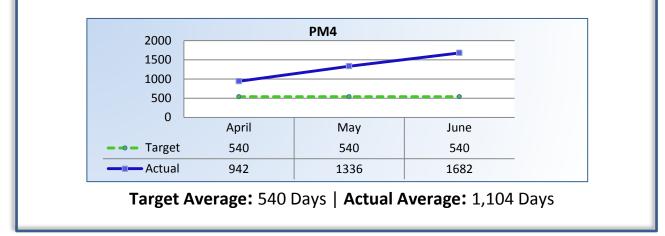

## PM4 | Formal Discipline

Average number of days to complete the entire enforcement process for cases resulting in formal discipline. (Includes intake and investigation by the Board and prosecution by the AG).