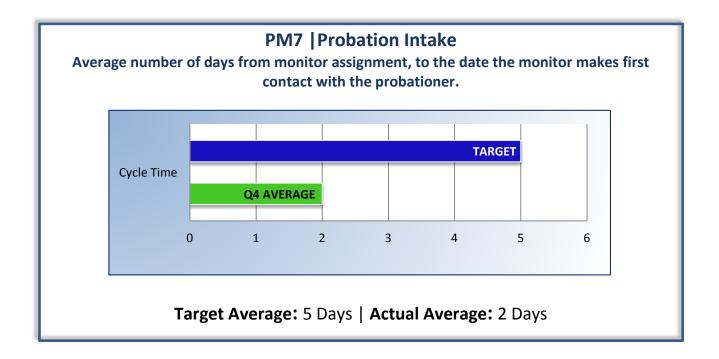

Average number of days from the date a violation of probation is reported, to the date the assigned monitor initiates appropriate action.