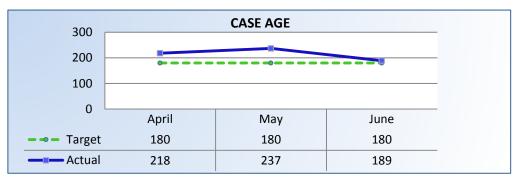

## **Average Case Cycle Time**

Average number of days to close cases. Cycle time is calculated from day of receipt, to day of closure by the Division.

Target Average: 180 Days | Actual Average: 215 Days