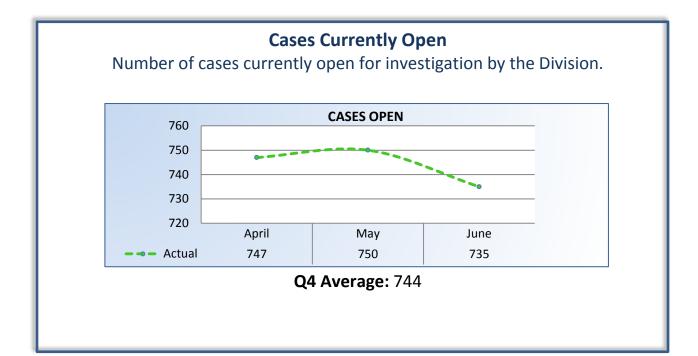

## **Performance Measures**

Q4 Report (April - June 2014)

To ensure stakeholders can review the Board's progress toward meeting its enforcement goals and targets, we have developed a transparent system of performance measurement. These measures will be posted publicly on a quarterly basis.