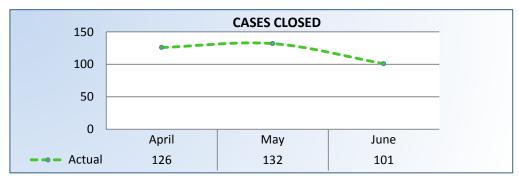

## **Cases Closed**

Number of cases closed by the Division per month.

Q4 Average: 120