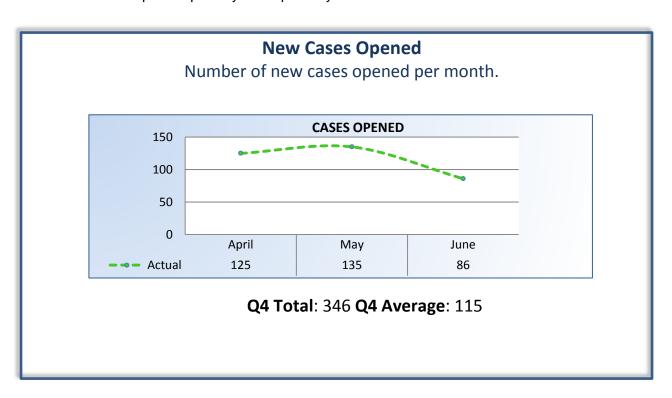

## **Performance Measures**

Q4 Report (April - June 2014)

To ensure stakeholders can review the Board's progress toward meeting its enforcement goals and targets, we have developed a transparent system of performance measurement. These measures will be posted publicly on a quarterly basis.