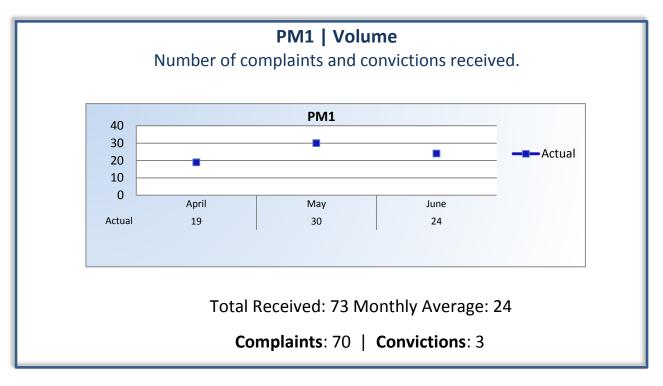

# Department of Consumer Affairs Board for Professional Engineers, Land Surveyors, and Geologists

## **Performance Measures**

## Q4 Report (April - June 2014)

To ensure stakeholders can review the Board's progress toward meeting its enforcement goals and targets, we have developed a transparent system of performance measurement. These measures will be posted publicly on a quarterly basis.







### PM4 | Formal Discipline

Average number of days to complete the entire enforcement process for cases resulting in formal discipline. (Includes intake and investigation by the Board and prosecution by the AG).





### PM8 | Probation Violation Response

Average number of days from the date a violation of probation is reported, to the date the assigned monitor initiates appropriate action.

The Board did not report any new probation violations this quarter.

Target Average: 10 Days | Actual Average: N/A