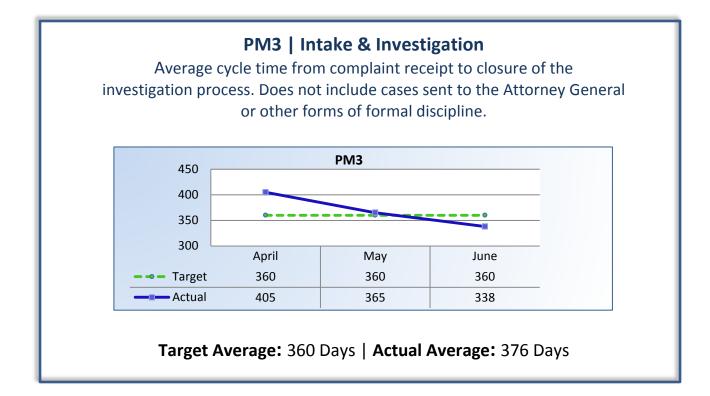

# Department of Consumer Affairs Board for Professional Engineers, Land Surveyors, and Geologists

## **Performance Measures**

## Q4 Report (April - June 2014)

To ensure stakeholders can review the Board's progress toward meeting its enforcement goals and targets, we have developed a transparent system of performance measurement. These measures will be posted publicly on a quarterly basis.







### PM4 | Formal Discipline

Average number of days to complete the entire enforcement process for cases resulting in formal discipline. (Includes intake and investigation by the Board and prosecution by the AG).





### PM8 | Probation Violation Response

Average number of days from the date a violation of probation is reported, to the date the assigned monitor initiates appropriate action.

The Board did not report any new probation violations this quarter.

Target Average: 10 Days | Actual Average: N/A