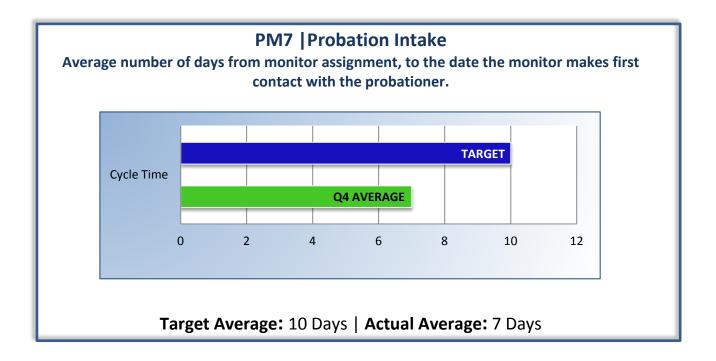

## Q4 Report (April - June 2014)

To ensure stakeholders can review the Board's progress toward meeting its enforcement goals and targets, we have developed a transparent system of performance measurement. These measures will be posted publicly on a quarterly basis.