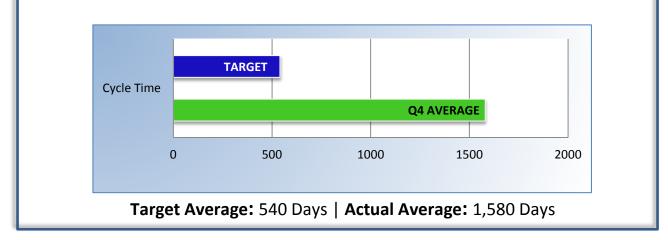

### PM4 | Formal Discipline

Average number of days to complete the entire enforcement process for cases resulting in formal discipline. (Includes intake and investigation by the Board and prosecution by the AG).