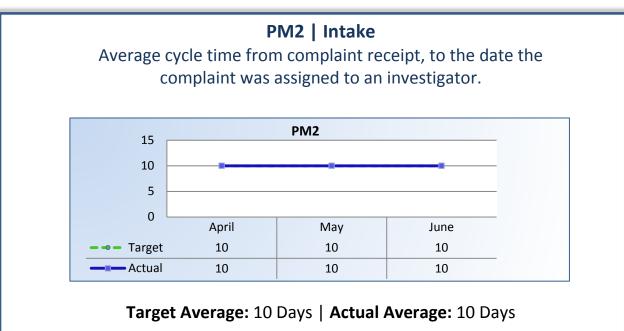

# Department of Consumer Affairs Board for Professional Engineers, Land Surveyors, and Geologists

## **Performance Measures**

## Q4 Report (April - June 2014)

To ensure stakeholders can review the Board's progress toward meeting its enforcement goals and targets, we have developed a transparent system of performance measurement. These measures will be posted publicly on a quarterly basis.







### PM4 | Formal Discipline

Average number of days to complete the entire enforcement process for cases resulting in formal discipline. (Includes intake and investigation by the Board and prosecution by the AG).





### PM8 | Probation Violation Response

Average number of days from the date a violation of probation is reported, to the date the assigned monitor initiates appropriate action.

The Board did not report any new probation violations this quarter.

Target Average: 10 Days | Actual Average: N/A