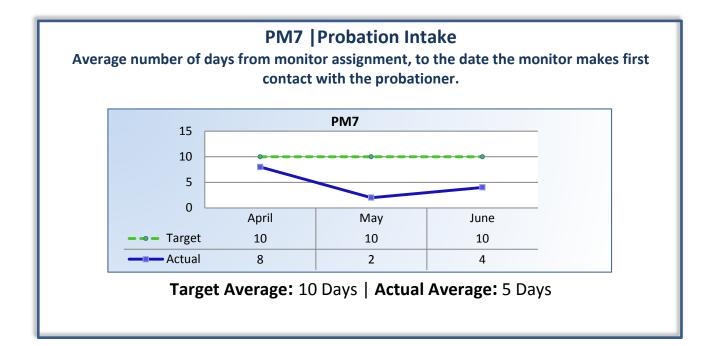

## Q4 Report (April - June 2014)

To ensure stakeholders can review the Board's progress toward meeting its enforcement goals and targets, we have developed a transparent system of performance measurement. These measures will be posted publicly on a quarterly basis.