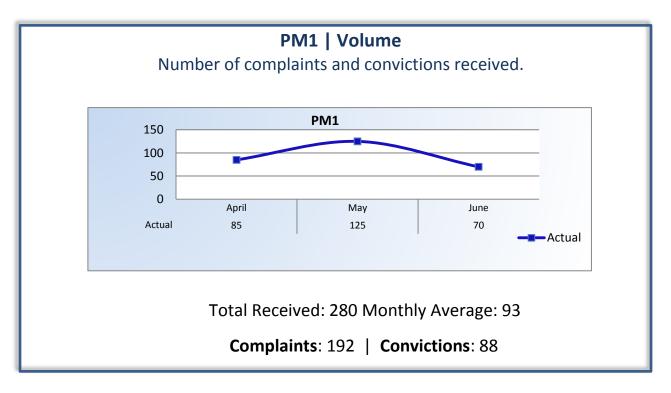

## Q4 Report (April - June 2014)

To ensure stakeholders can review the Board's progress toward meeting its enforcement goals and targets, we have developed a transparent system of performance measurement. These measures will be posted publicly on a quarterly basis.