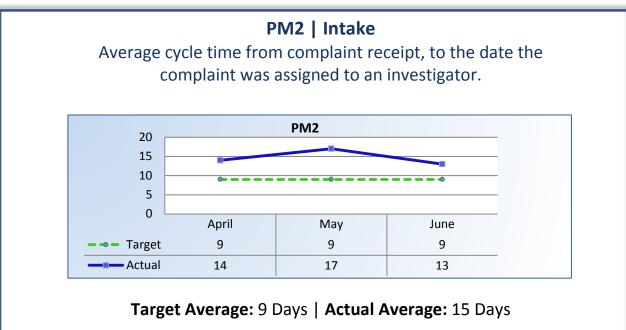

## Q4 Report (April - June 2014)

To ensure stakeholders can review the Board's progress toward meeting its enforcement goals and targets, we have developed a transparent system of performance measurement. These measures will be posted publicly on a quarterly basis.