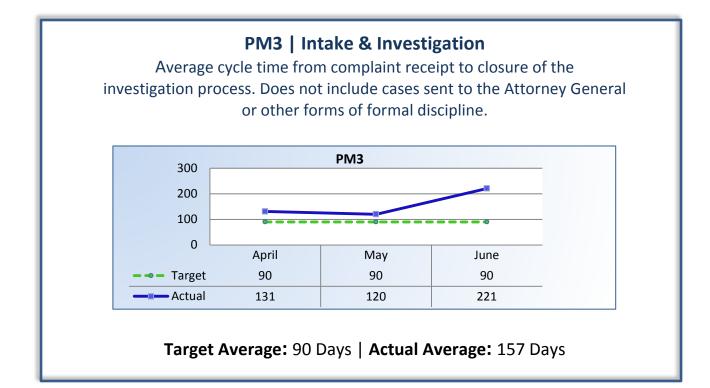

## Q4 Report (April - June 2014)

To ensure stakeholders can review the Board's progress toward meeting its enforcement goals and targets, we have developed a transparent system of performance measurement. These measures will be posted publicly on a quarterly basis.