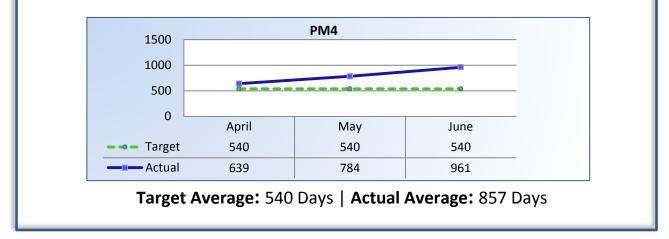

#### PM4 | Formal Discipline

Average number of days to complete the entire enforcement process for cases resulting in formal discipline. (Includes intake and investigation by the Board and prosecution by the AG).