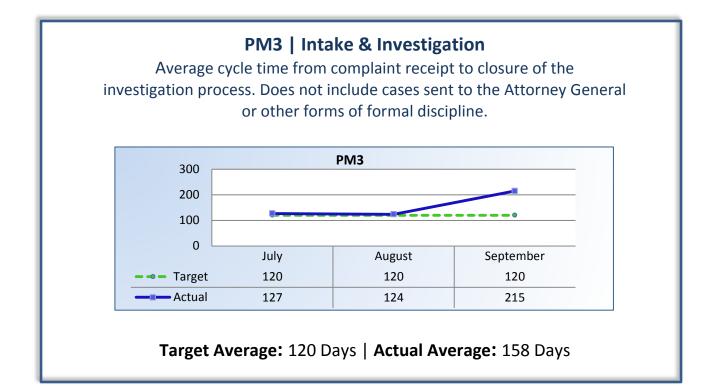

## Department of Consumer Affairs Board of Chiropractic Examiners

# **Performance Measures**

### Q1 Report (July - September 2014)

To ensure stakeholders can review the Board's progress toward meeting its enforcement goals and targets, we have developed a transparent system of performance measurement. These measures will be posted publicly on a quarterly basis.



### PM2 | Intake

Average cycle time from complaint receipt, to the date the complaint was assigned to an investigator.



### Target Average: 7 Days | Actual Average: 9 Days



#### PM4 | Formal Discipline

Average number of days to complete the entire enforcement process for cases resulting in formal discipline. (Includes intake and investigation by the Board and prosecution by the AG).