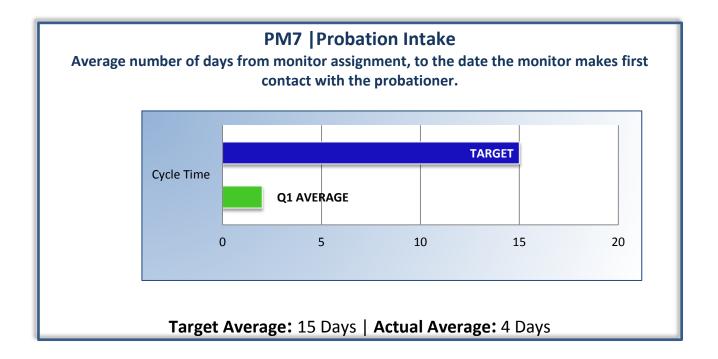

## Department of Consumer Affairs Board of Chiropractic Examiners

# **Performance Measures**

### Q1 Report (July - September 2014)

To ensure stakeholders can review the Board's progress toward meeting its enforcement goals and targets, we have developed a transparent system of performance measurement. These measures will be posted publicly on a quarterly basis.



### PM2 | Intake

Average cycle time from complaint receipt, to the date the complaint was assigned to an investigator.



### Target Average: 7 Days | Actual Average: 9 Days



#### PM4 | Formal Discipline

Average number of days to complete the entire enforcement process for cases resulting in formal discipline. (Includes intake and investigation by the Board and prosecution by the AG).