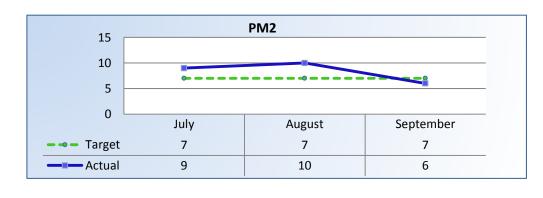

### PM2 | Intake

Average cycle time from complaint receipt, to the date the complaint was assigned to an investigator.

### Target Average: 7 Days | Actual Average: 9 Days