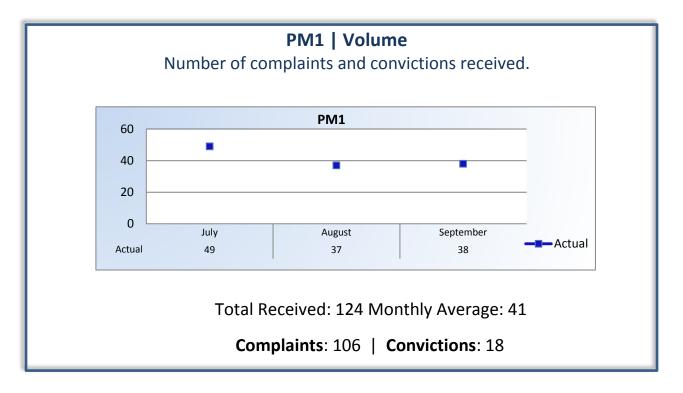

### Q1 Report (July - September 2014)

To ensure stakeholders can review the Board's progress toward meeting its enforcement goals and targets, we have developed a transparent system of performance measurement. These measures will be posted publicly on a quarterly basis.