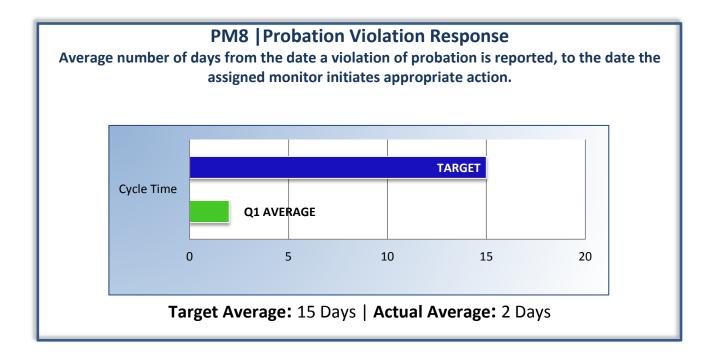

## Department of Consumer Affairs Board of Chiropractic Examiners

# **Performance Measures**

### Q1 Report (July - September 2014)

To ensure stakeholders can review the Board's progress toward meeting its enforcement goals and targets, we have developed a transparent system of performance measurement. These measures will be posted publicly on a quarterly basis.



### PM2 | Intake

Average cycle time from complaint receipt, to the date the complaint was assigned to an investigator.



### Target Average: 7 Days | Actual Average: 9 Days



#### PM4 | Formal Discipline

Average number of days to complete the entire enforcement process for cases resulting in formal discipline. (Includes intake and investigation by the Board and prosecution by the AG).