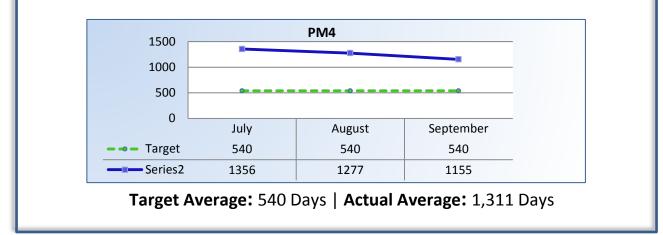

#### PM4 | Formal Discipline

Average number of days to complete the entire enforcement process for cases resulting in formal discipline. (Includes intake and investigation by the Board and prosecution by the AG).