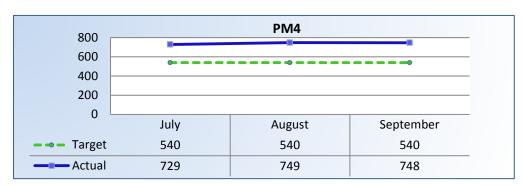

## PM4 | Formal Discipline

Average number of days to complete the entire enforcement process for cases resulting in formal discipline. (Includes intake and investigation by the Board and prosecution by the AG).

Target Average: 540 Days | Actual Average: 742 Days