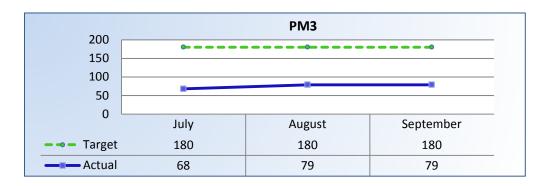

## PM3 | Intake & Investigation

Average cycle time from complaint receipt to closure of the investigation process. Does not include cases sent to the Attorney General or other forms of formal discipline.

Target Average: 180 Days | Actual Average: 75 Days