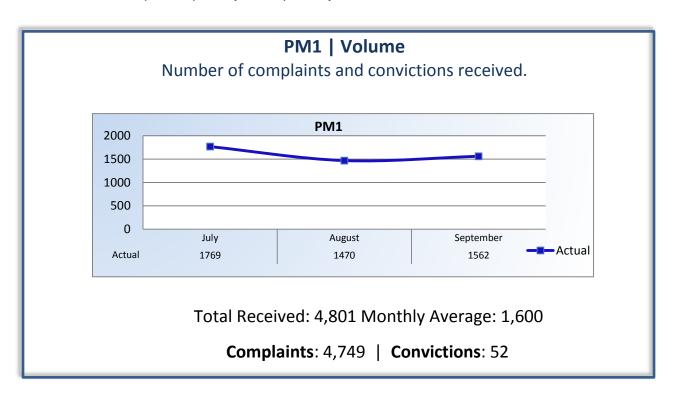

## **Performance Measures**

Q1 Report (July - September 2014)

To ensure stakeholders can review the Board's progress toward meeting its enforcement goals and targets, we have developed a transparent system of performance measurement. These measures will be posted publicly on a quarterly basis.