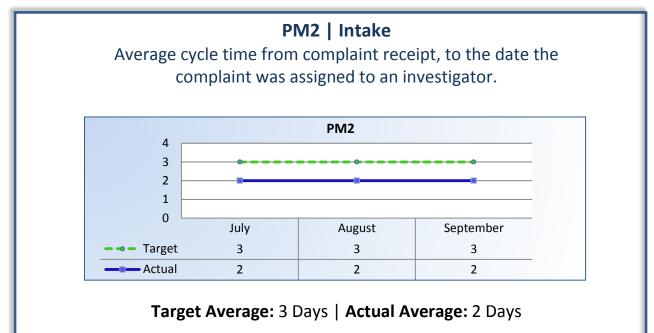

## **Performance Measures**

Q1 Report (July - September 2014)

To ensure stakeholders can review the Board's progress toward meeting its enforcement goals and targets, we have developed a transparent system of performance measurement. These measures will be posted publicly on a quarterly basis.