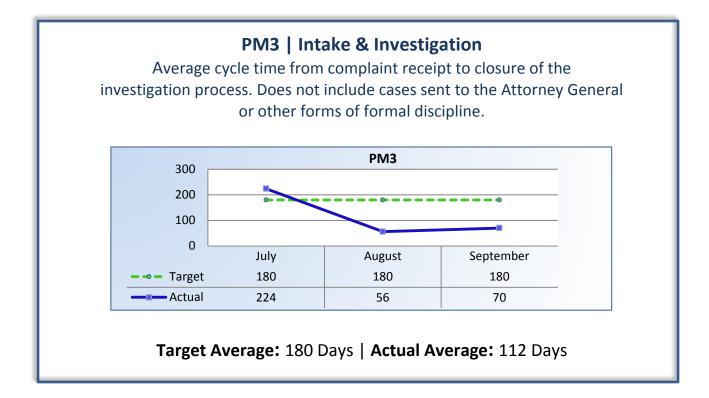

#### Q1 Report (July - September 2014)

To ensure stakeholders can review the Board's progress toward meeting its enforcement goals and targets, we have developed a transparent system of performance measurement. These measures will be posted publicly on a quarterly basis.