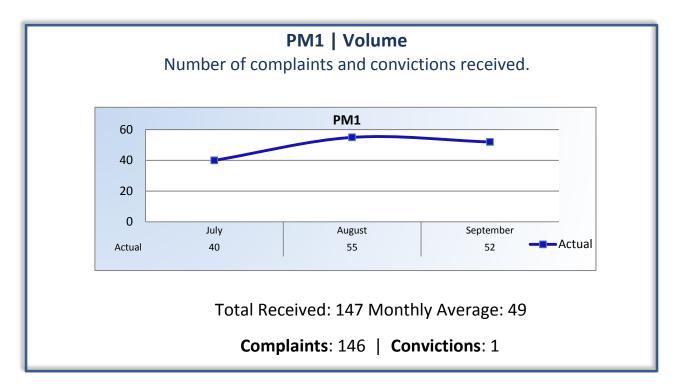

#### Q1 Report (July - September 2014)

To ensure stakeholders can review the Board's progress toward meeting its enforcement goals and targets, we have developed a transparent system of performance measurement. These measures will be posted publicly on a quarterly basis.