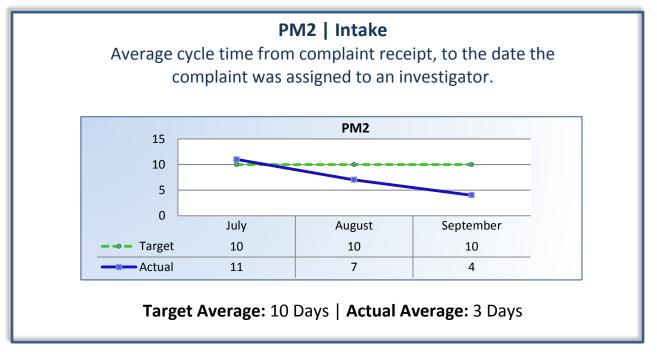

#### Q1 Report (July - September 2014)

To ensure stakeholders can review the Board's progress toward meeting its enforcement goals and targets, we have developed a transparent system of performance measurement. These measures will be posted publicly on a quarterly basis.