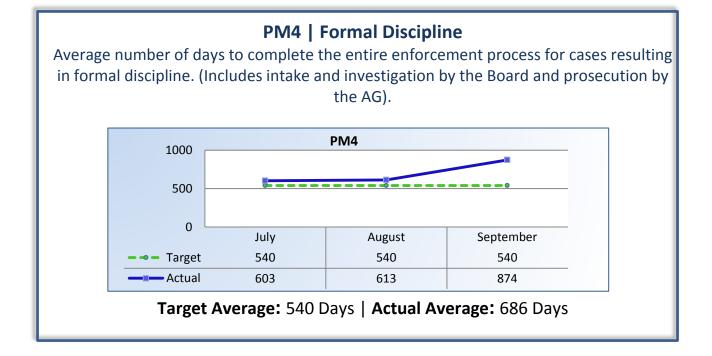

#### Q1 Report (July - September 2014)

To ensure stakeholders can review the Board's progress toward meeting its enforcement goals and targets, we have developed a transparent system of performance measurement. These measures will be posted publicly on a quarterly basis.