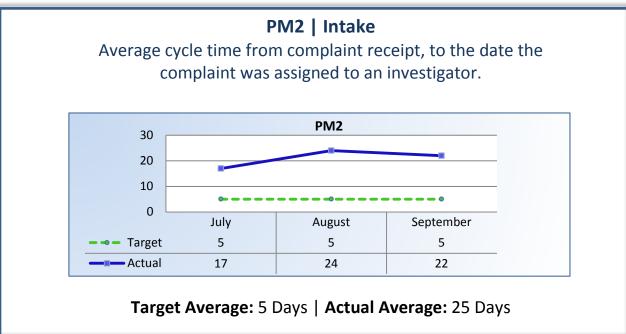

### Q1 Report (July - September 2014)

To ensure stakeholders can review the Board's progress toward meeting its enforcement goals and targets, we have developed a transparent system of performance measurement. These measures will be posted publicly on a quarterly basis.