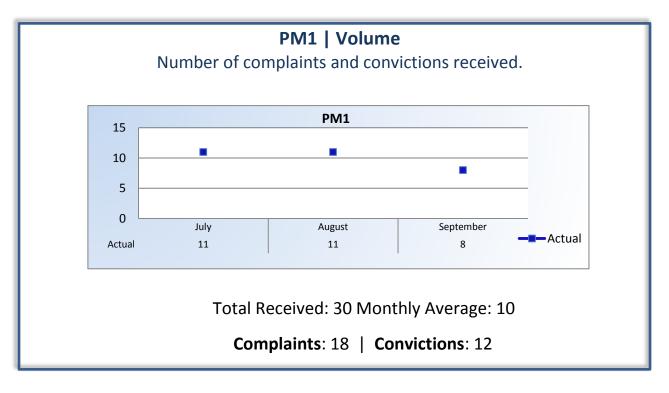

### Q1 Report (July - September 2014)

To ensure stakeholders can review the Board's progress toward meeting its enforcement goals and targets, we have developed a transparent system of performance measurement. These measures will be posted publicly on a quarterly basis.