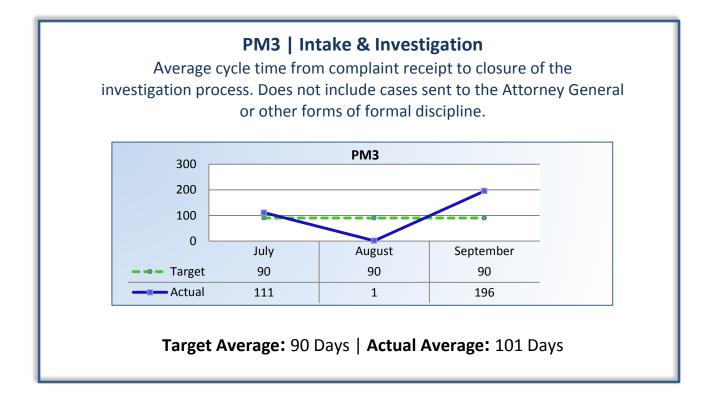

### Q1 Report (July - September 2014)

To ensure stakeholders can review the Board's progress toward meeting its enforcement goals and targets, we have developed a transparent system of performance measurement. These measures will be posted publicly on a quarterly basis.