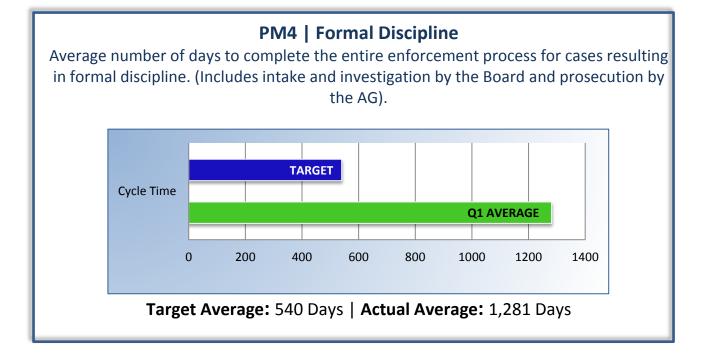

### Q1 Report (July - September 2014)

To ensure stakeholders can review the Board's progress toward meeting its enforcement goals and targets, we have developed a transparent system of performance measurement. These measures will be posted publicly on a quarterly basis.