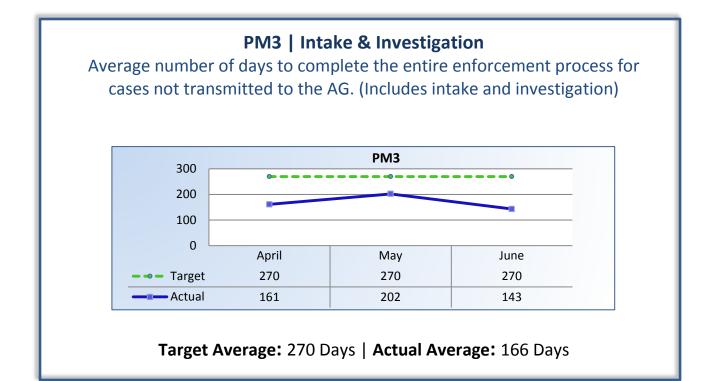

## Department of Consumer Affairs Dental Board of California

## **Performance Measures**

## Q4 Report (April - June 2015)

To ensure stakeholders can review the Board's progress toward meeting its enforcement goals and targets, we have developed a transparent system of performance measurement. These measures will be posted publicly on a quarterly basis.







## **PM4 | Formal Discipline**

Average number of days to complete the entire enforcement process for cases transmitted to the AG for formal discipline. (Includes intake, investigation, and transmittal outcome)







Average number of days from the date a violation of probation is reported, to the date the assigned monitor initiates appropriate action.