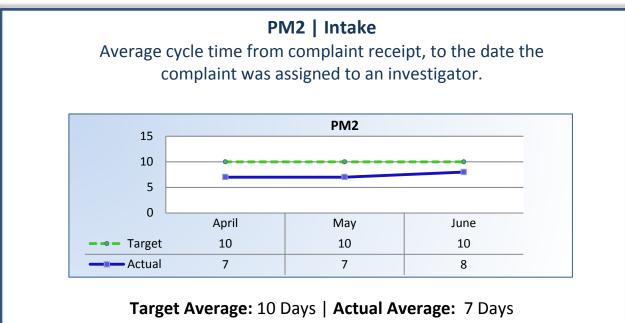

## Department of Consumer Affairs Dental Board of California

## **Performance Measures**

## Q4 Report (April - June 2015)

To ensure stakeholders can review the Board's progress toward meeting its enforcement goals and targets, we have developed a transparent system of performance measurement. These measures will be posted publicly on a quarterly basis.







## **PM4 | Formal Discipline**

Average number of days to complete the entire enforcement process for cases transmitted to the AG for formal discipline. (Includes intake, investigation, and transmittal outcome)







Average number of days from the date a violation of probation is reported, to the date the assigned monitor initiates appropriate action.