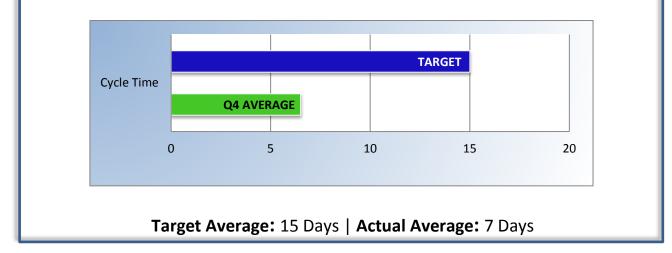

Average number of days from the date a violation of probation is reported, to the date the assigned monitor initiates appropriate action.