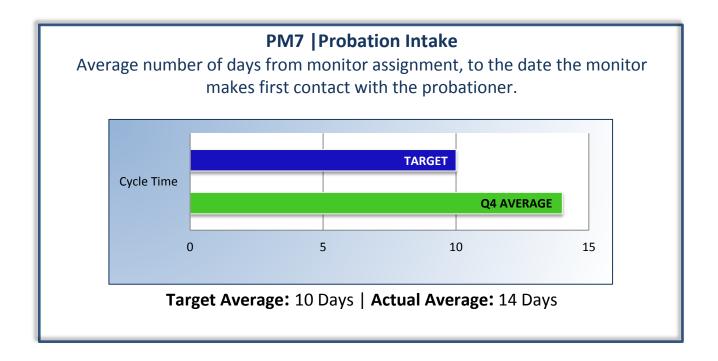

Average number of days from the date a violation of probation is reported, to the date the assigned monitor initiates appropriate action.