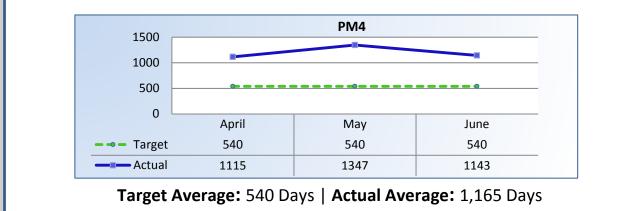

## **PM4 | Formal Discipline**

Average number of days to complete the entire enforcement process for cases transmitted to the AG for formal discipline. (Includes intake, investigation, and transmittal outcome)