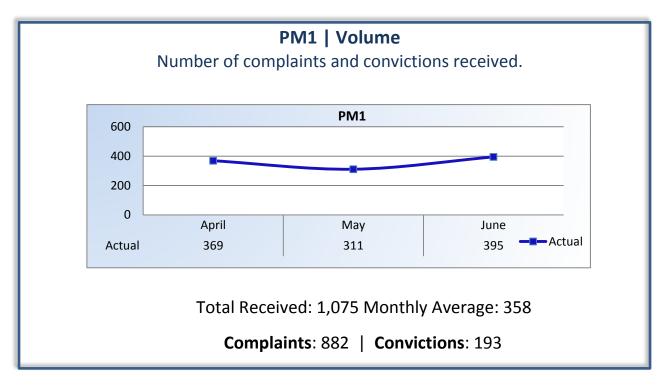

## Department of Consumer Affairs Dental Board of California

## **Performance Measures**

## Q4 Report (April - June 2015)

To ensure stakeholders can review the Board's progress toward meeting its enforcement goals and targets, we have developed a transparent system of performance measurement. These measures will be posted publicly on a quarterly basis.







## **PM4 | Formal Discipline**

Average number of days to complete the entire enforcement process for cases transmitted to the AG for formal discipline. (Includes intake, investigation, and transmittal outcome)







Average number of days from the date a violation of probation is reported, to the date the assigned monitor initiates appropriate action.