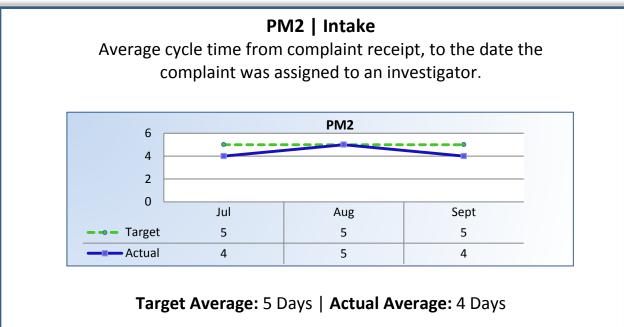

## Q1 Report (July - September 2015)

To ensure stakeholders can review the Board's progress toward meeting its enforcement goals and targets, we have developed a transparent system of performance measurement. These measures will be posted publicly on a quarterly basis.