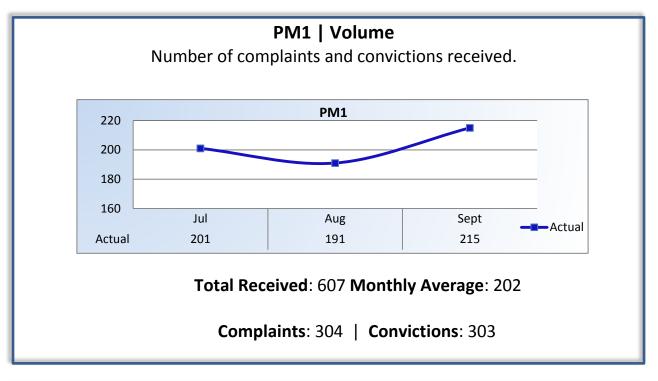

## Q1 Report (July - September 2015)

To ensure stakeholders can review the Board's progress toward meeting its enforcement goals and targets, we have developed a transparent system of performance measurement. These measures will be posted publicly on a quarterly basis.