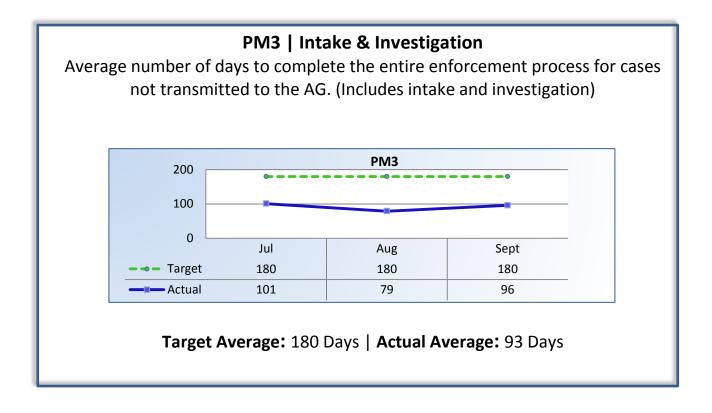

## Q1 Report (July - September 2015)

To ensure stakeholders can review the Board's progress toward meeting its enforcement goals and targets, we have developed a transparent system of performance measurement. These measures will be posted publicly on a quarterly basis.