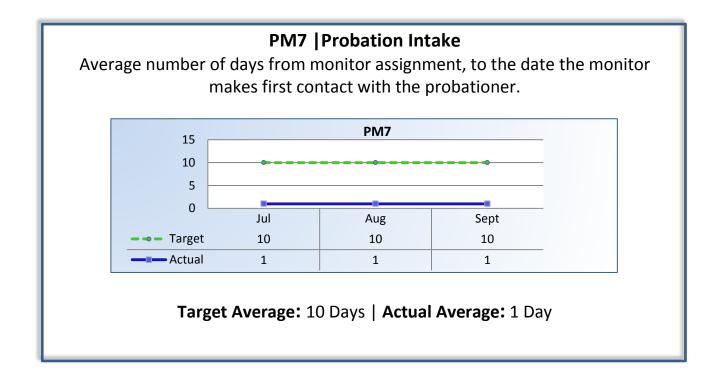

## Q1 Report (July - September 2015)

To ensure stakeholders can review the Board's progress toward meeting its enforcement goals and targets, we have developed a transparent system of performance measurement. These measures will be posted publicly on a quarterly basis.