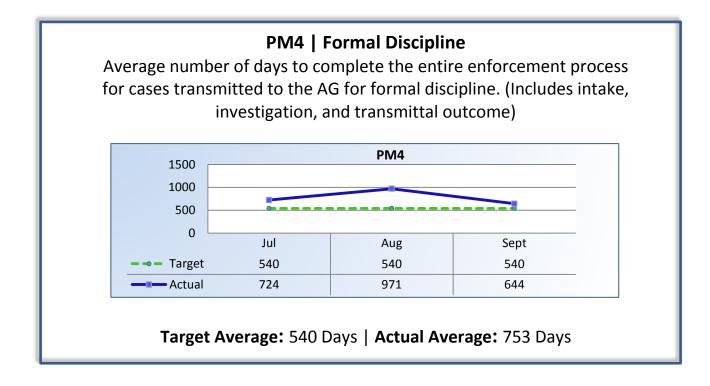

## Q1 Report (July - September 2015)

To ensure stakeholders can review the Board's progress toward meeting its enforcement goals and targets, we have developed a transparent system of performance measurement. These measures will be posted publicly on a quarterly basis.