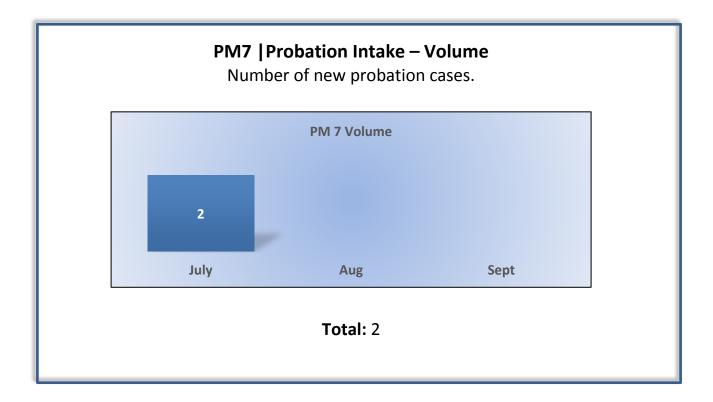

## **Enforcement Performance Measures**

## Q1 Report (July - September 2016)

To ensure stakeholders can review the Board's progress toward meeting its enforcement goals and targets, we have developed a transparent system of performance measurement. These measures will be posted publicly on a quarterly basis.



















**PM8** | Probation Violation Response – Volume Number of probation violation cases.

The Board did not have any probation violations this quarter.

PM8 |Probation Violation Response – Cycle Time

Average number of days from the date a violation of probation is reported, to the date the assigned monitor initiates appropriate action.

The Board did not have any probation violations this quarter.