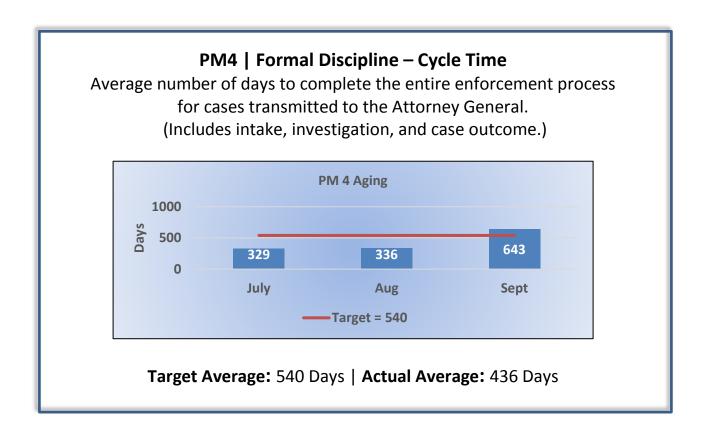

## **Enforcement Performance Measures**

## Q1 Report (July - September 2016)

To ensure stakeholders can review the Board's progress toward meeting its enforcement goals and targets, we have developed a transparent system of performance measurement. These measures will be posted publicly on a quarterly basis.



















**PM8** | Probation Violation Response – Volume Number of probation violation cases.

The Board did not have any probation violations this quarter.

PM8 |Probation Violation Response – Cycle Time

Average number of days from the date a violation of probation is reported, to the date the assigned monitor initiates appropriate action.

The Board did not have any probation violations this quarter.