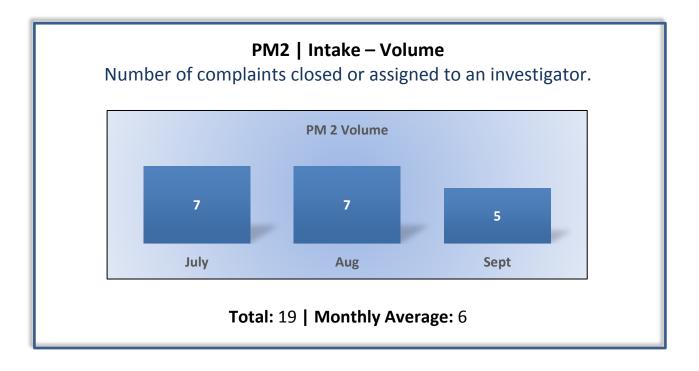

## **Enforcement Performance Measures**

## Q1 Report (July - September 2016)

To ensure stakeholders can review the Board's progress toward meeting its enforcement goals and targets, we have developed a transparent system of performance measurement. These measures will be posted publicly on a quarterly basis.



















**PM8** | Probation Violation Response – Volume Number of probation violation cases.

The Board did not have any probation violations this quarter.

PM8 |Probation Violation Response – Cycle Time

Average number of days from the date a violation of probation is reported, to the date the assigned monitor initiates appropriate action.

The Board did not have any probation violations this quarter.