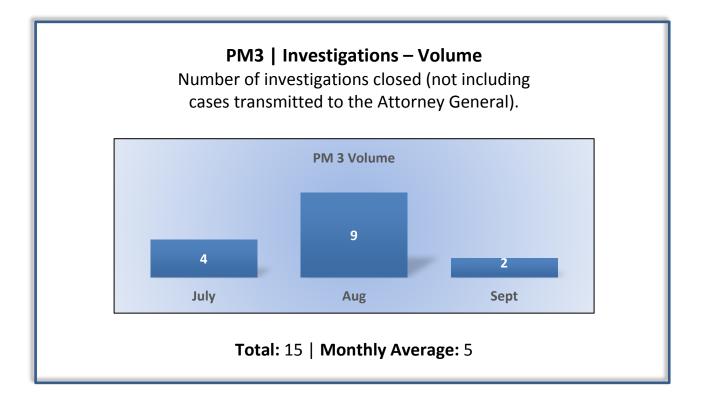

## **Enforcement Performance Measures**

## Q1 Report (July - September 2016)

To ensure stakeholders can review the Board's progress toward meeting its enforcement goals and targets, we have developed a transparent system of performance measurement. These measures will be posted publicly on a quarterly basis.



















**PM8** | Probation Violation Response – Volume Number of probation violation cases.

The Board did not have any probation violations this quarter.

PM8 |Probation Violation Response – Cycle Time

Average number of days from the date a violation of probation is reported, to the date the assigned monitor initiates appropriate action.

The Board did not have any probation violations this quarter.