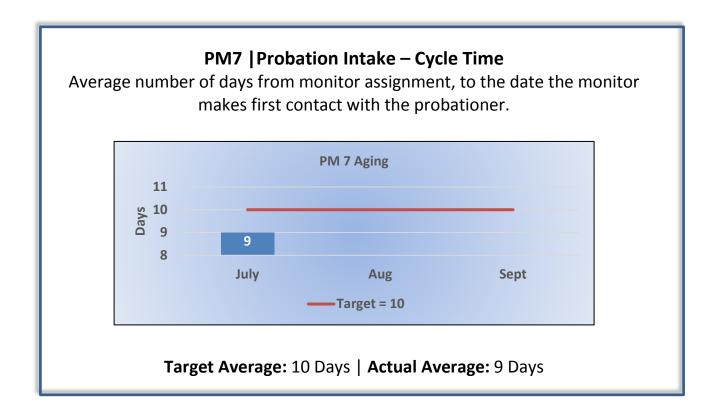

## **Enforcement Performance Measures**

## Q1 Report (July - September 2016)

To ensure stakeholders can review the Board's progress toward meeting its enforcement goals and targets, we have developed a transparent system of performance measurement. These measures will be posted publicly on a quarterly basis.



















**PM8** | Probation Violation Response – Volume Number of probation violation cases.

The Board did not have any probation violations this quarter.

PM8 |Probation Violation Response – Cycle Time

Average number of days from the date a violation of probation is reported, to the date the assigned monitor initiates appropriate action.

The Board did not have any probation violations this quarter.