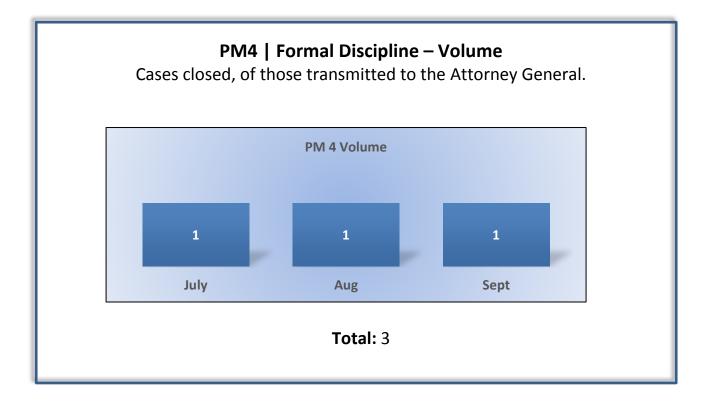

## **Enforcement Performance Measures**

## Q1 Report (July - September 2016)

To ensure stakeholders can review the Board's progress toward meeting its enforcement goals and targets, we have developed a transparent system of performance measurement. These measures will be posted publicly on a quarterly basis.



















**PM8** | Probation Violation Response – Volume Number of probation violation cases.

The Board did not have any probation violations this quarter.

PM8 |Probation Violation Response – Cycle Time

Average number of days from the date a violation of probation is reported, to the date the assigned monitor initiates appropriate action.

The Board did not have any probation violations this quarter.