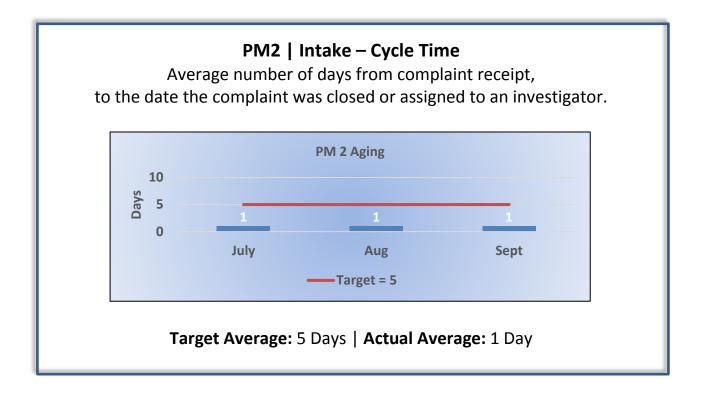

## **Enforcement Performance Measures**

## Q1 Report (July - September 2016)

To ensure stakeholders can review the Board's progress toward meeting its enforcement goals and targets, we have developed a transparent system of performance measurement. These measures will be posted publicly on a quarterly basis.



















**PM8** | Probation Violation Response – Volume Number of probation violation cases.

The Board did not have any probation violations this quarter.

PM8 |Probation Violation Response – Cycle Time

Average number of days from the date a violation of probation is reported, to the date the assigned monitor initiates appropriate action.

The Board did not have any probation violations this quarter.