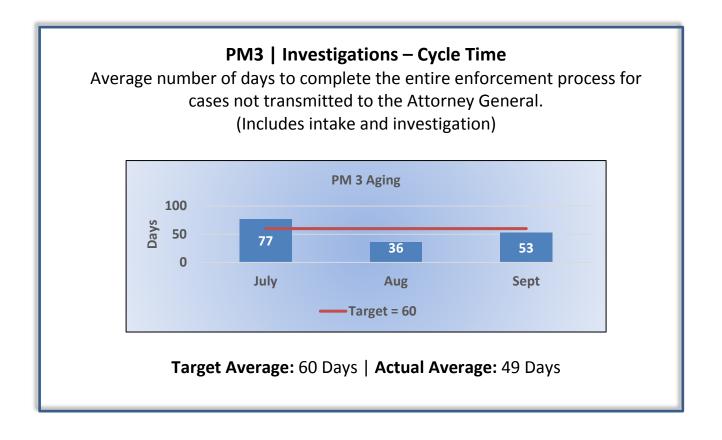

## **Enforcement Performance Measures**

## Q1 Report (July - September 2016)

To ensure stakeholders can review the Board's progress toward meeting its enforcement goals and targets, we have developed a transparent system of performance measurement. These measures will be posted publicly on a quarterly basis.



















**PM8** | Probation Violation Response – Volume Number of probation violation cases.

The Board did not have any probation violations this quarter.

PM8 |Probation Violation Response – Cycle Time

Average number of days from the date a violation of probation is reported, to the date the assigned monitor initiates appropriate action.

The Board did not have any probation violations this quarter.