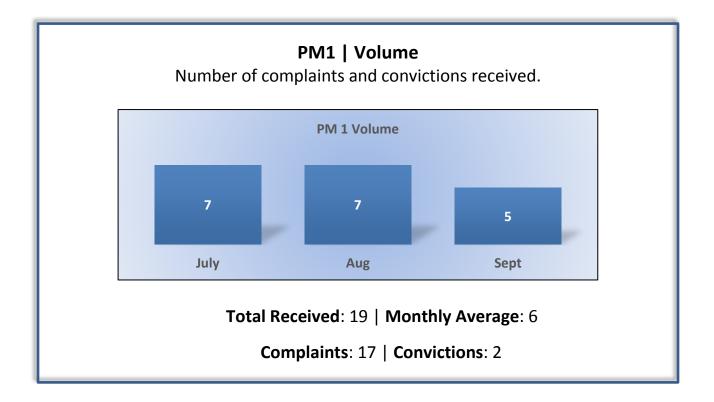

## **Enforcement Performance Measures**

## Q1 Report (July - September 2016)

To ensure stakeholders can review the Board's progress toward meeting its enforcement goals and targets, we have developed a transparent system of performance measurement. These measures will be posted publicly on a quarterly basis.



















**PM8** | Probation Violation Response – Volume Number of probation violation cases.

The Board did not have any probation violations this quarter.

PM8 |Probation Violation Response – Cycle Time

Average number of days from the date a violation of probation is reported, to the date the assigned monitor initiates appropriate action.

The Board did not have any probation violations this quarter.