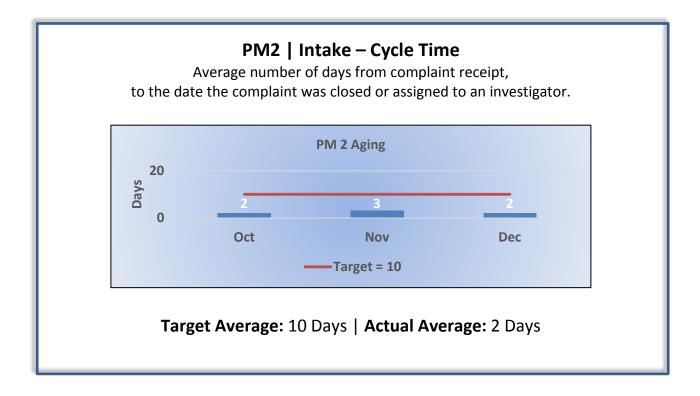

# Department of Consumer Affairs Structural Pest Control Board

# **Enforcement Performance Measures**

### Q2 Report (October - December 2016)

To ensure stakeholders can review the Board's progress toward meeting its enforcement goals and targets, we have developed a transparent system of performance measurement. These measures will be posted publicly on a quarterly basis.















#### PM7 | Probation Intake – Volume

Number of new probation cases.

No new probationers were assigned for monitoring this quarter.

## PM7 | Probation Intake – Cycle Time

Average number of days from monitor assignment, to the date the monitor makes first contact with the probationer.

No new probationers were assigned for monitoring this quarter.

PM8 |Probation Violation Response – Volume

Number of probation violation cases.

# The Board did not have any probation violations this quarter.

#### PM8 | Probation Violation Response – Cycle Time

Average number of days from the date a violation of probation is reported, to the date the assigned monitor initiates appropriate action.

The Board did not have any probation violations this quarter.