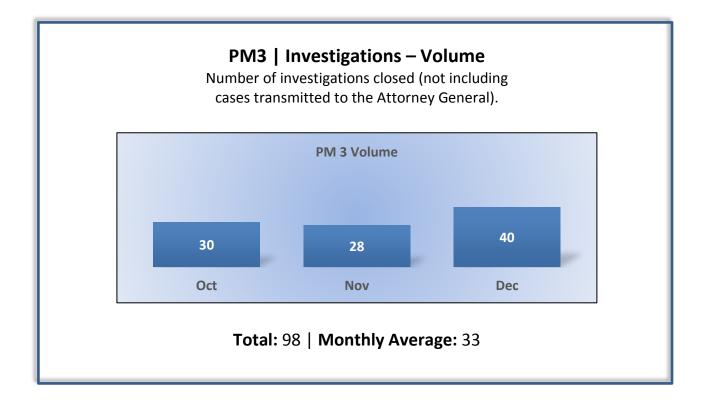

# Department of Consumer Affairs Structural Pest Control Board

# **Enforcement Performance Measures**

### Q2 Report (October - December 2016)

To ensure stakeholders can review the Board's progress toward meeting its enforcement goals and targets, we have developed a transparent system of performance measurement. These measures will be posted publicly on a quarterly basis.















#### PM7 | Probation Intake – Volume

Number of new probation cases.

No new probationers were assigned for monitoring this quarter.

## PM7 | Probation Intake – Cycle Time

Average number of days from monitor assignment, to the date the monitor makes first contact with the probationer.

No new probationers were assigned for monitoring this quarter.

PM8 |Probation Violation Response – Volume

Number of probation violation cases.

# The Board did not have any probation violations this quarter.

#### PM8 | Probation Violation Response – Cycle Time

Average number of days from the date a violation of probation is reported, to the date the assigned monitor initiates appropriate action.

The Board did not have any probation violations this quarter.