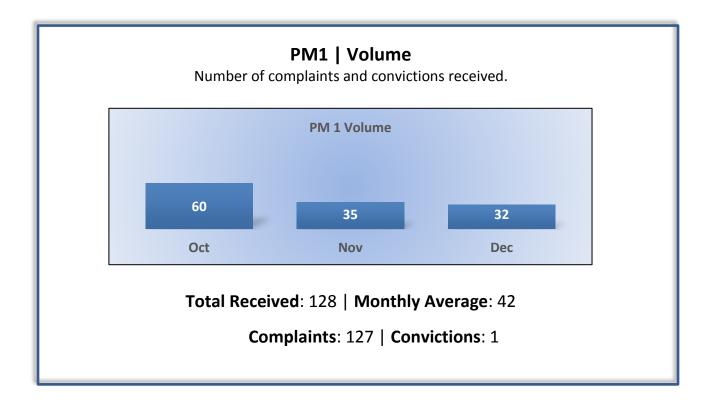

# Department of Consumer Affairs Structural Pest Control Board

# **Enforcement Performance Measures**

### Q2 Report (October - December 2016)

To ensure stakeholders can review the Board's progress toward meeting its enforcement goals and targets, we have developed a transparent system of performance measurement. These measures will be posted publicly on a quarterly basis.















#### PM7 | Probation Intake – Volume

Number of new probation cases.

No new probationers were assigned for monitoring this quarter.

## PM7 | Probation Intake – Cycle Time

Average number of days from monitor assignment, to the date the monitor makes first contact with the probationer.

No new probationers were assigned for monitoring this quarter.

PM8 |Probation Violation Response – Volume

Number of probation violation cases.

# The Board did not have any probation violations this quarter.

#### PM8 | Probation Violation Response – Cycle Time

Average number of days from the date a violation of probation is reported, to the date the assigned monitor initiates appropriate action.

The Board did not have any probation violations this quarter.