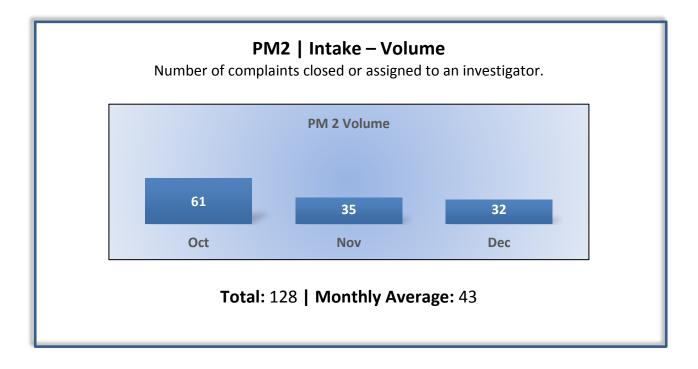

# Department of Consumer Affairs Structural Pest Control Board

# **Enforcement Performance Measures**

### Q2 Report (October - December 2016)

To ensure stakeholders can review the Board's progress toward meeting its enforcement goals and targets, we have developed a transparent system of performance measurement. These measures will be posted publicly on a quarterly basis.















#### PM7 | Probation Intake – Volume

Number of new probation cases.

No new probationers were assigned for monitoring this quarter.

## PM7 | Probation Intake – Cycle Time

Average number of days from monitor assignment, to the date the monitor makes first contact with the probationer.

No new probationers were assigned for monitoring this quarter.

PM8 |Probation Violation Response – Volume

Number of probation violation cases.

# The Board did not have any probation violations this quarter.

#### PM8 | Probation Violation Response – Cycle Time

Average number of days from the date a violation of probation is reported, to the date the assigned monitor initiates appropriate action.

The Board did not have any probation violations this quarter.