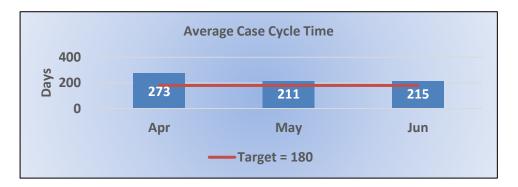

## **Average Case Cycle Time**

Average number of days to close cases. Cycle time is calculated from day of receipt, to day of closure by the Division.

Target Average: 180 Days | Actual Average: 233 Days