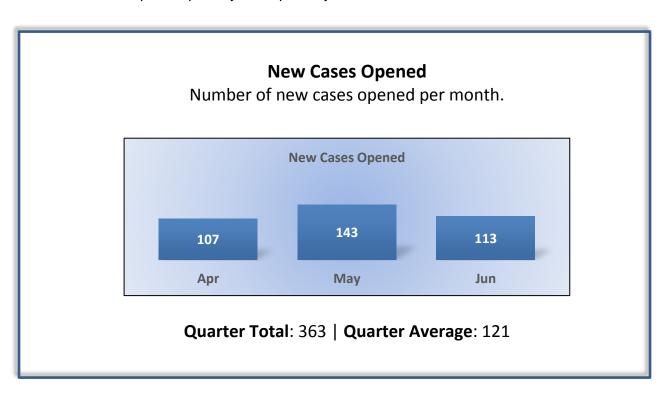

## **Performance Measures**

Q4 Report (April - June 2017)

To ensure stakeholders can review the Board's progress toward meeting its enforcement goals and targets, we have developed a transparent system of performance measurement. These measures will be posted publicly on a quarterly basis.