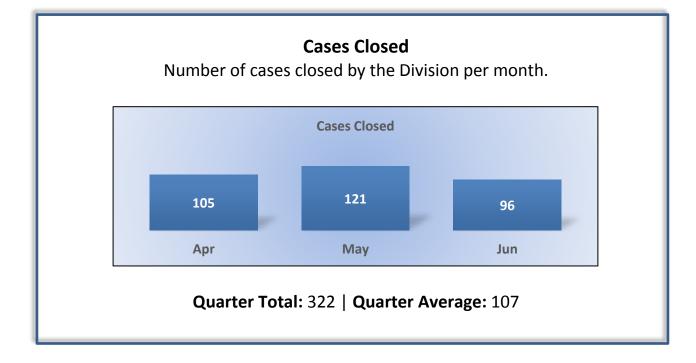

## **Performance Measures**

Q4 Report (April - June 2017)

To ensure stakeholders can review the Board's progress toward meeting its enforcement goals and targets, we have developed a transparent system of performance measurement. These measures will be posted publicly on a quarterly basis.