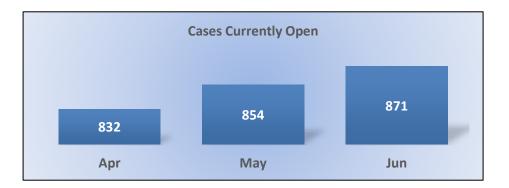

## **Cases Currently Open**

Numbers of cases currently open for investigation by the Division.

**Quarter Average: 852** 