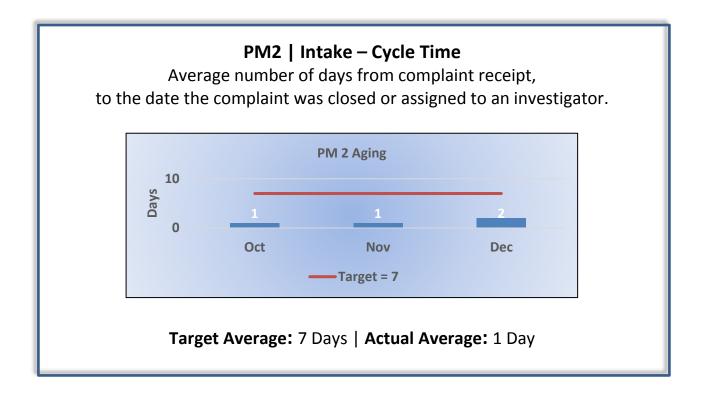

## Department of Consumer Affairs California Architects Board

# **Enforcement Performance Measures**

#### Q2 Report (October - December 2017)

To ensure stakeholders can review the Board's progress toward meeting its enforcement goals and targets, we have developed a transparent system of performance measurement. These measures will be posted publicly on a quarterly basis.



















### PM8 | Probation Violation Response – Volume

Number of probation violation cases.

The Board did not have any probation violations this quarter.

#### PM8 | Probation Violation Response – Cycle Time

Average number of days from the date a violation of probation is reported, to the date the assigned monitor initiates appropriate action.

The Board did not have any probation violations this quarter.