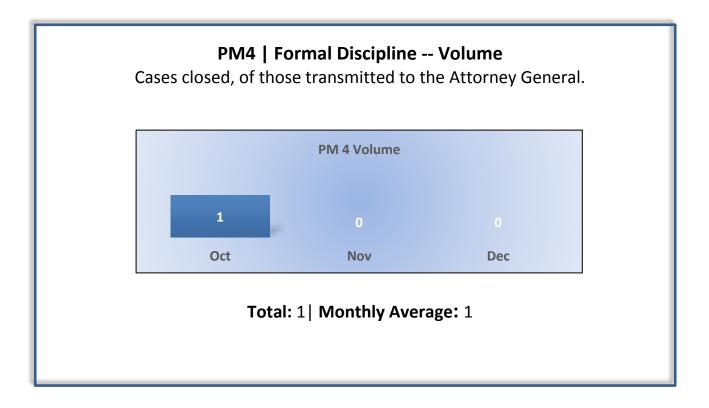

## Department of Consumer Affairs California Architects Board

# **Enforcement Performance Measures**

#### Q2 Report (October - December 2017)

To ensure stakeholders can review the Board's progress toward meeting its enforcement goals and targets, we have developed a transparent system of performance measurement. These measures will be posted publicly on a quarterly basis.



















### PM8 | Probation Violation Response – Volume

Number of probation violation cases.

The Board did not have any probation violations this quarter.

#### PM8 | Probation Violation Response – Cycle Time

Average number of days from the date a violation of probation is reported, to the date the assigned monitor initiates appropriate action.

The Board did not have any probation violations this quarter.