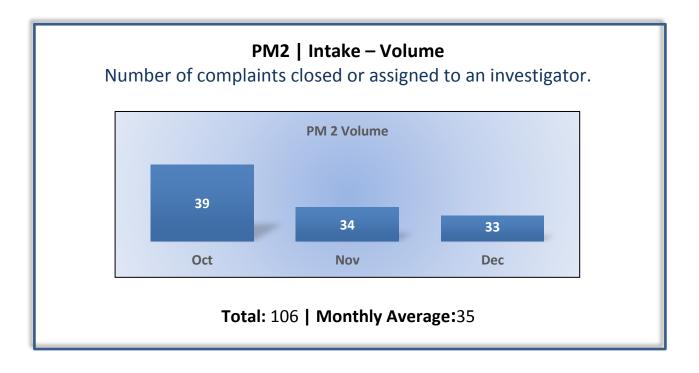

## Department of Consumer Affairs California Architects Board

# **Enforcement Performance Measures**

#### Q2 Report (October - December 2017)

To ensure stakeholders can review the Board's progress toward meeting its enforcement goals and targets, we have developed a transparent system of performance measurement. These measures will be posted publicly on a quarterly basis.



















### PM8 | Probation Violation Response – Volume

Number of probation violation cases.

The Board did not have any probation violations this quarter.

#### PM8 | Probation Violation Response – Cycle Time

Average number of days from the date a violation of probation is reported, to the date the assigned monitor initiates appropriate action.

The Board did not have any probation violations this quarter.