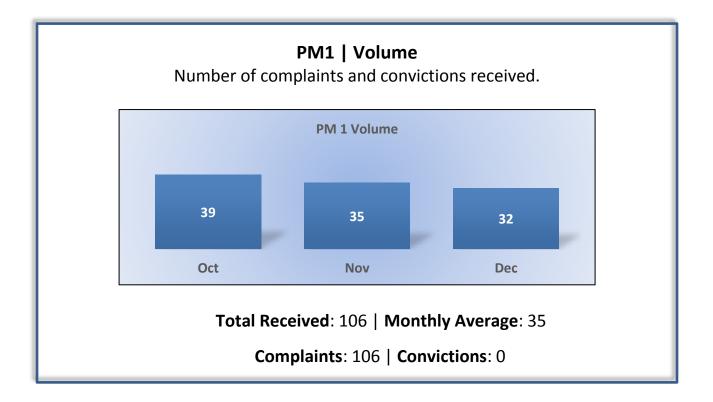

## Department of Consumer Affairs California Architects Board

# **Enforcement Performance Measures**

#### Q2 Report (October - December 2017)

To ensure stakeholders can review the Board's progress toward meeting its enforcement goals and targets, we have developed a transparent system of performance measurement. These measures will be posted publicly on a quarterly basis.



















### PM8 | Probation Violation Response – Volume

Number of probation violation cases.

The Board did not have any probation violations this quarter.

#### PM8 | Probation Violation Response – Cycle Time

Average number of days from the date a violation of probation is reported, to the date the assigned monitor initiates appropriate action.

The Board did not have any probation violations this quarter.