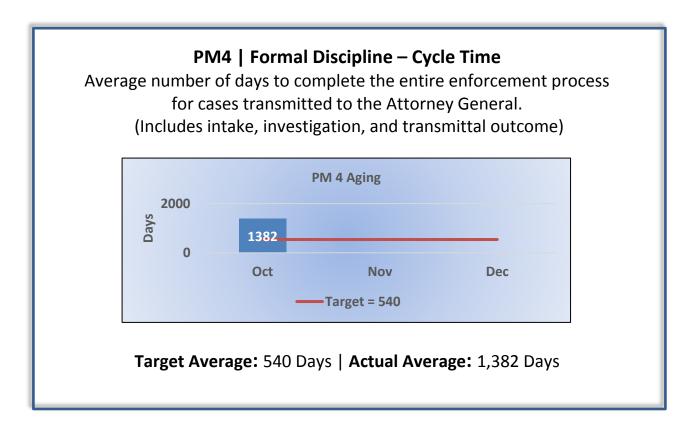

## Department of Consumer Affairs California Architects Board

# **Enforcement Performance Measures**

#### Q2 Report (October - December 2017)

To ensure stakeholders can review the Board's progress toward meeting its enforcement goals and targets, we have developed a transparent system of performance measurement. These measures will be posted publicly on a quarterly basis.



















### PM8 | Probation Violation Response – Volume

Number of probation violation cases.

The Board did not have any probation violations this quarter.

#### PM8 | Probation Violation Response – Cycle Time

Average number of days from the date a violation of probation is reported, to the date the assigned monitor initiates appropriate action.

The Board did not have any probation violations this quarter.