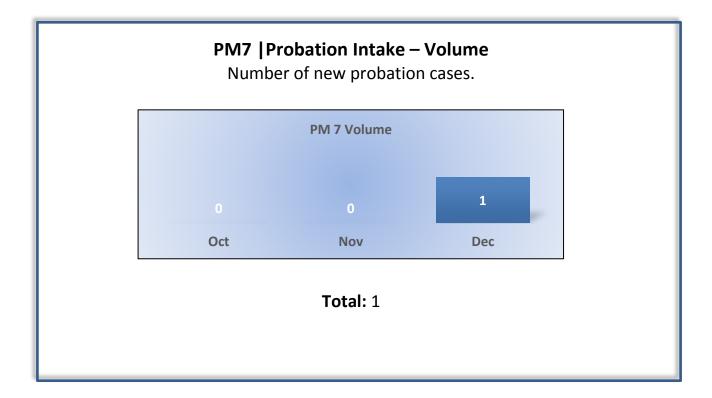

## Department of Consumer Affairs California Architects Board

# **Enforcement Performance Measures**

#### Q2 Report (October - December 2017)

To ensure stakeholders can review the Board's progress toward meeting its enforcement goals and targets, we have developed a transparent system of performance measurement. These measures will be posted publicly on a quarterly basis.



















### PM8 | Probation Violation Response – Volume

Number of probation violation cases.

The Board did not have any probation violations this quarter.

#### PM8 | Probation Violation Response – Cycle Time

Average number of days from the date a violation of probation is reported, to the date the assigned monitor initiates appropriate action.

The Board did not have any probation violations this quarter.