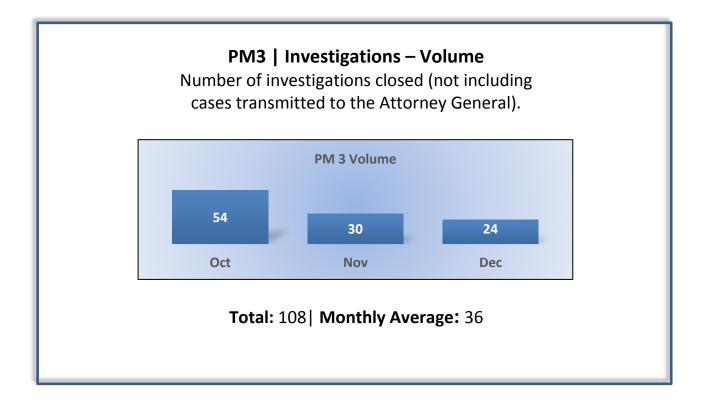

## Department of Consumer Affairs California Architects Board

# **Enforcement Performance Measures**

#### Q2 Report (October - December 2017)

To ensure stakeholders can review the Board's progress toward meeting its enforcement goals and targets, we have developed a transparent system of performance measurement. These measures will be posted publicly on a quarterly basis.



















### PM8 | Probation Violation Response – Volume

Number of probation violation cases.

The Board did not have any probation violations this quarter.

#### PM8 | Probation Violation Response – Cycle Time

Average number of days from the date a violation of probation is reported, to the date the assigned monitor initiates appropriate action.

The Board did not have any probation violations this quarter.