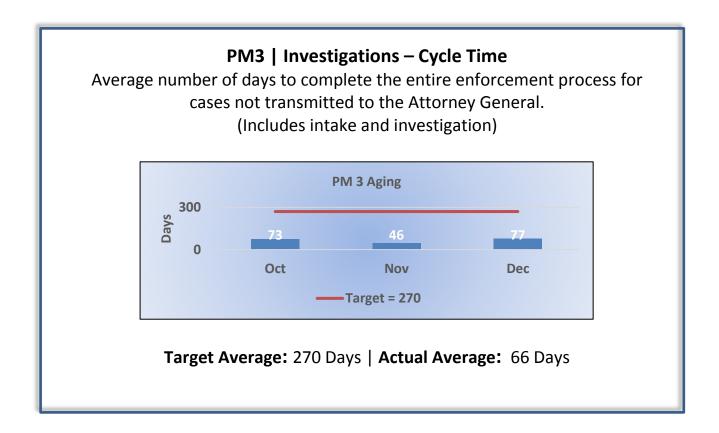

## Department of Consumer Affairs California Architects Board

# **Enforcement Performance Measures**

#### Q2 Report (October - December 2017)

To ensure stakeholders can review the Board's progress toward meeting its enforcement goals and targets, we have developed a transparent system of performance measurement. These measures will be posted publicly on a quarterly basis.



















### PM8 | Probation Violation Response – Volume

Number of probation violation cases.

The Board did not have any probation violations this quarter.

#### PM8 | Probation Violation Response – Cycle Time

Average number of days from the date a violation of probation is reported, to the date the assigned monitor initiates appropriate action.

The Board did not have any probation violations this quarter.