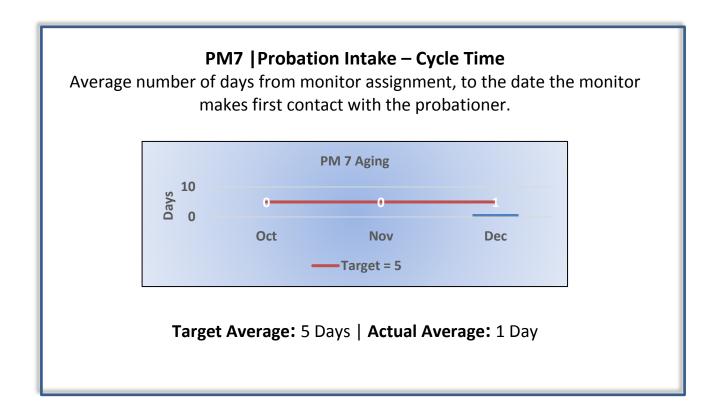

## Department of Consumer Affairs California Architects Board

# **Enforcement Performance Measures**

#### Q2 Report (October - December 2017)

To ensure stakeholders can review the Board's progress toward meeting its enforcement goals and targets, we have developed a transparent system of performance measurement. These measures will be posted publicly on a quarterly basis.



















### PM8 | Probation Violation Response – Volume

Number of probation violation cases.

The Board did not have any probation violations this quarter.

#### PM8 | Probation Violation Response – Cycle Time

Average number of days from the date a violation of probation is reported, to the date the assigned monitor initiates appropriate action.

The Board did not have any probation violations this quarter.